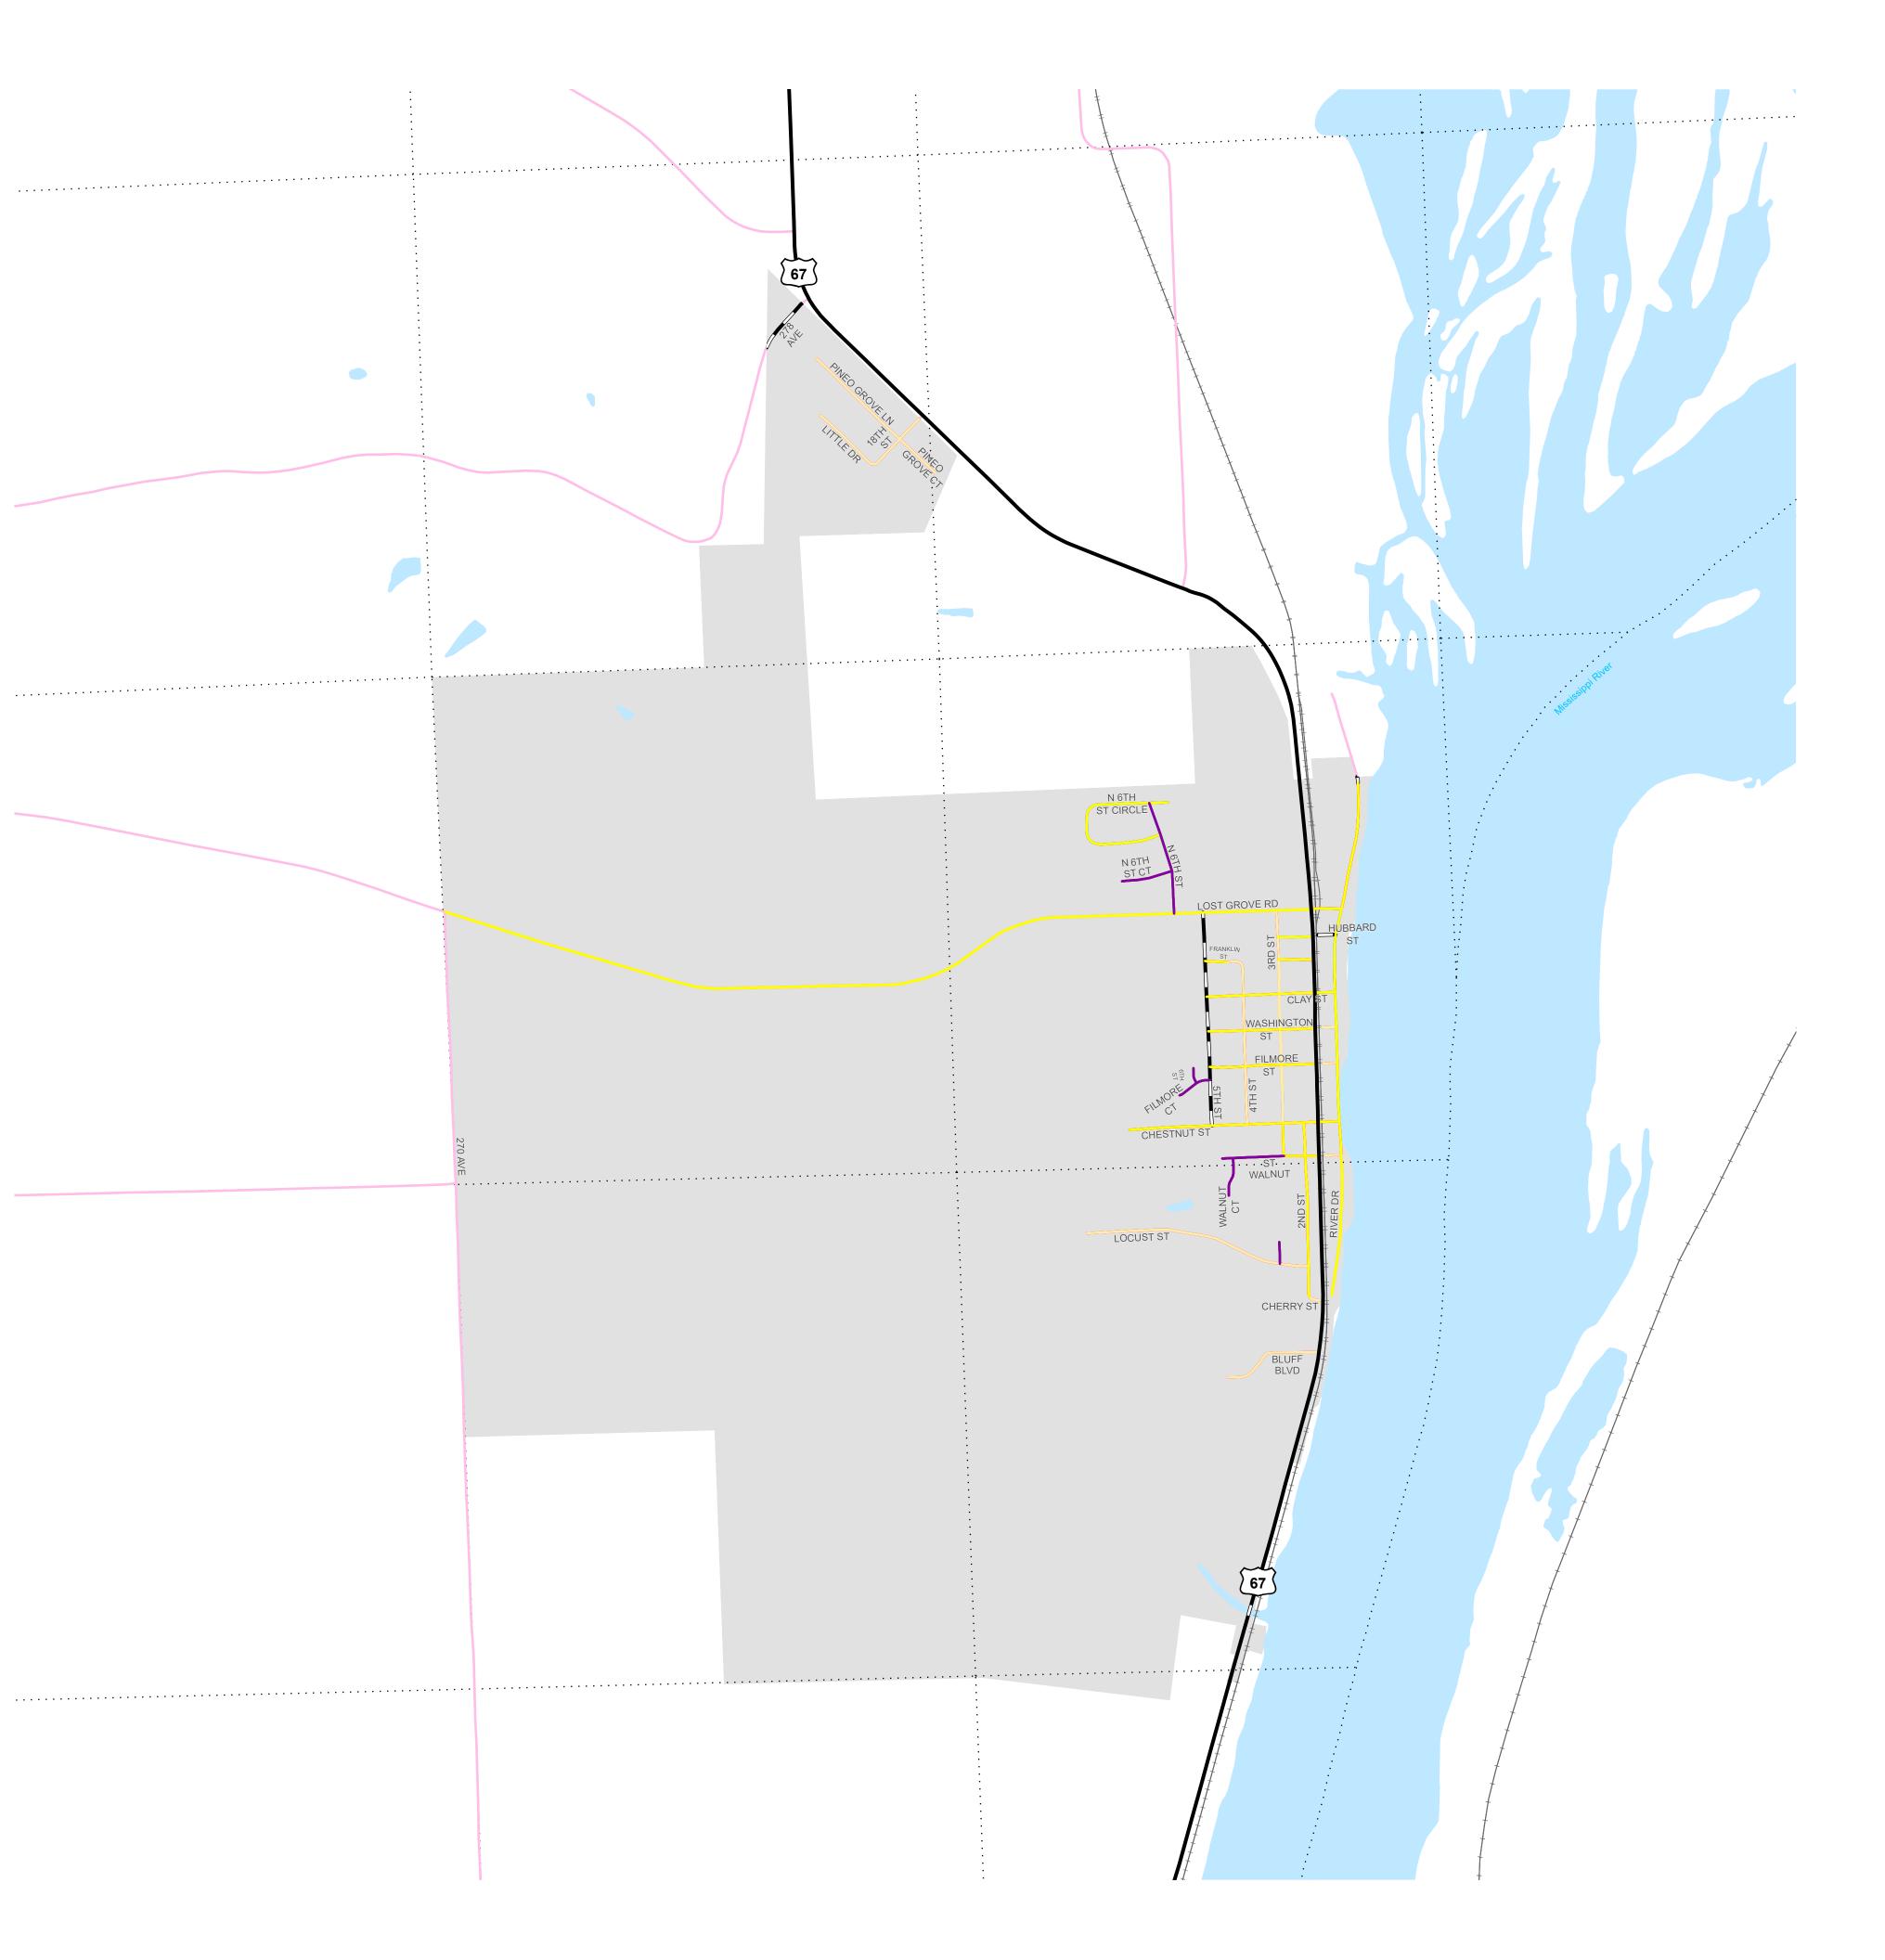

# Princeton

82 - 6247 Roads Current as of January 1, 2023 Bridges Current as of August 15, 2023