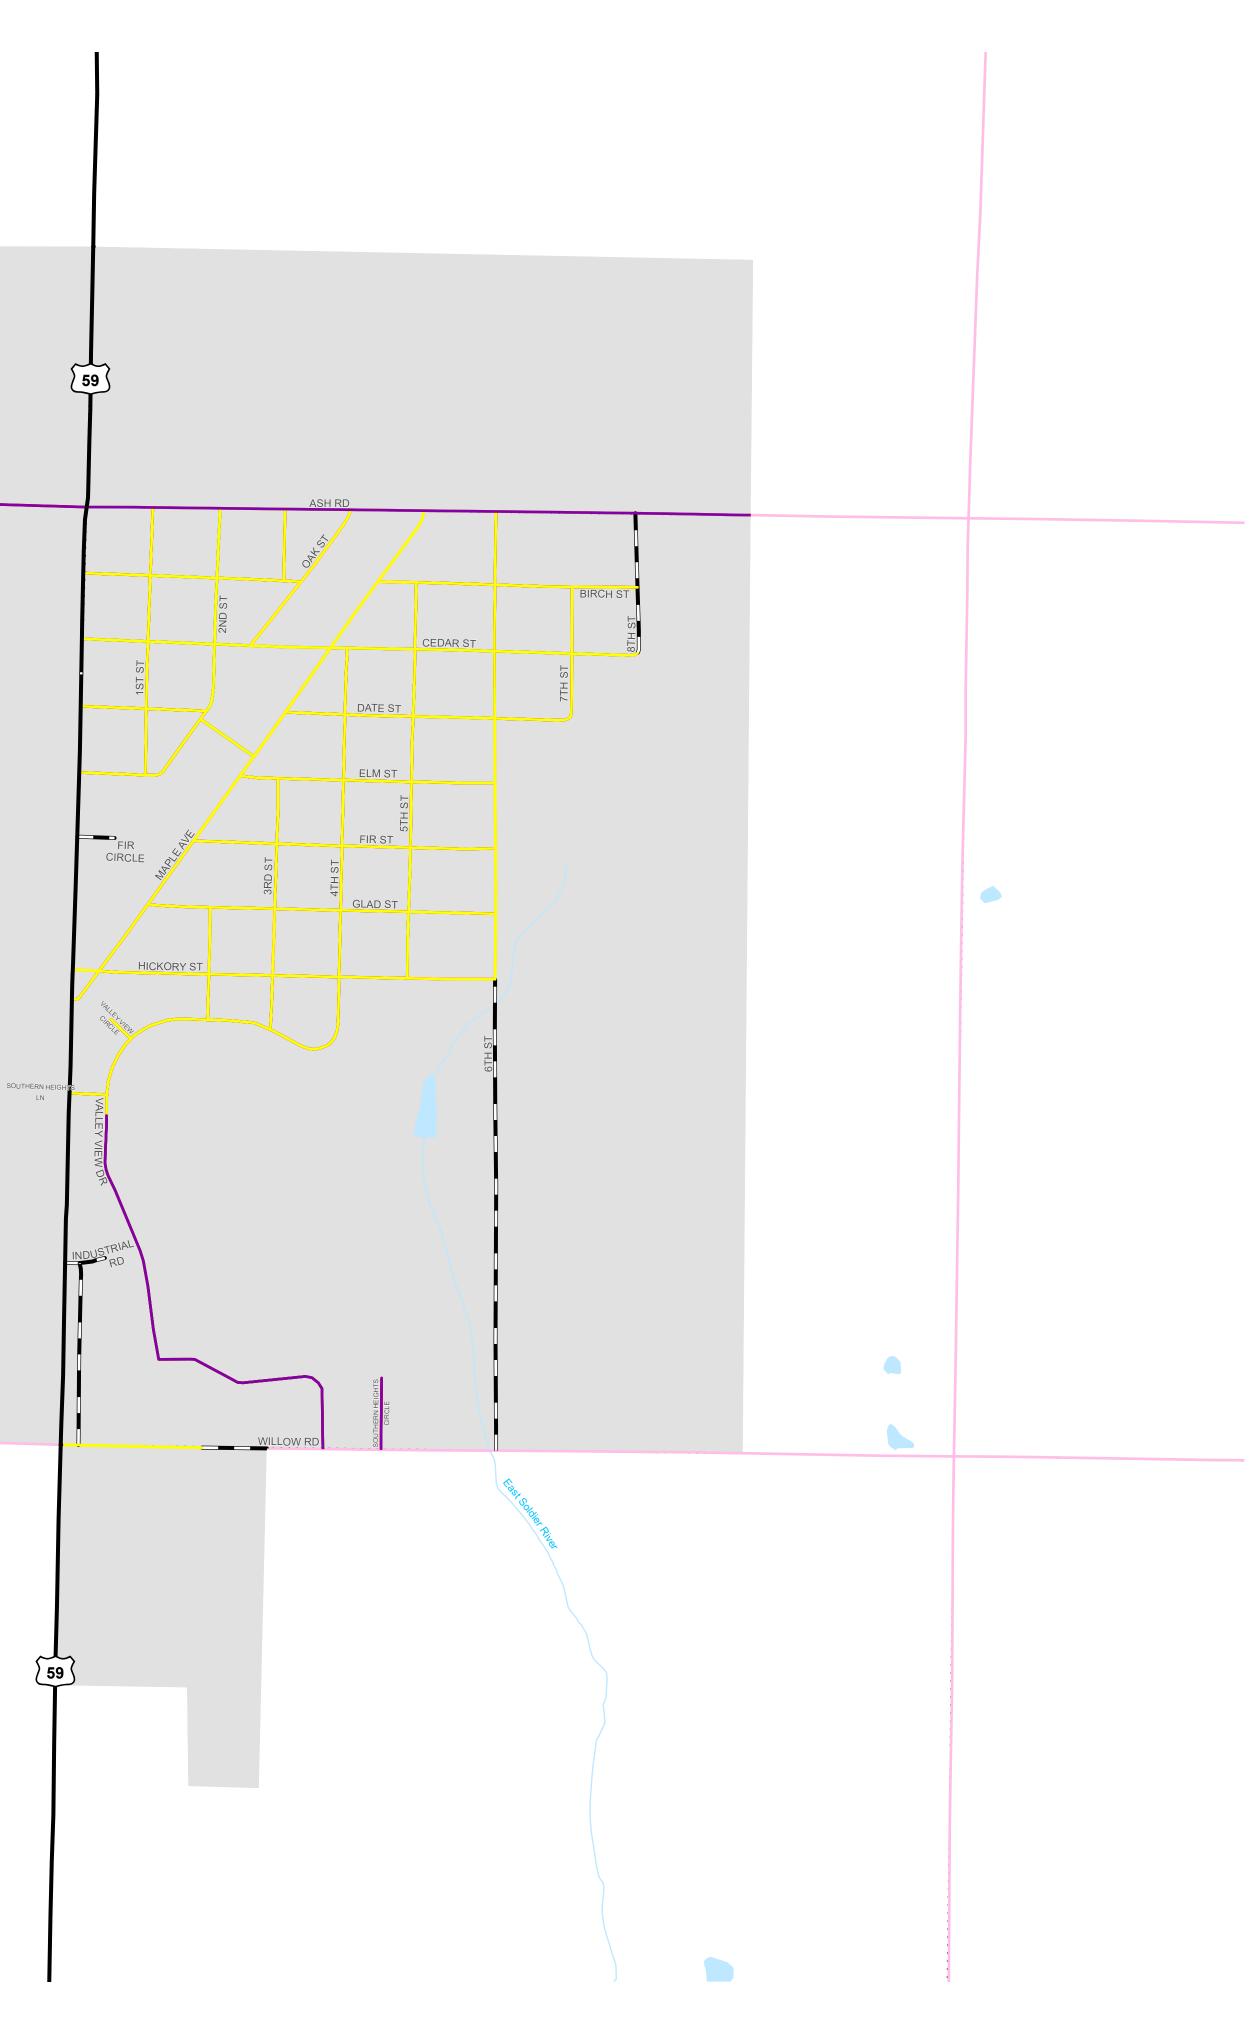

# Schleswig 24 - 6840

Roads Current as of January 1, 2023 Bridges Current as of August 15, 2023