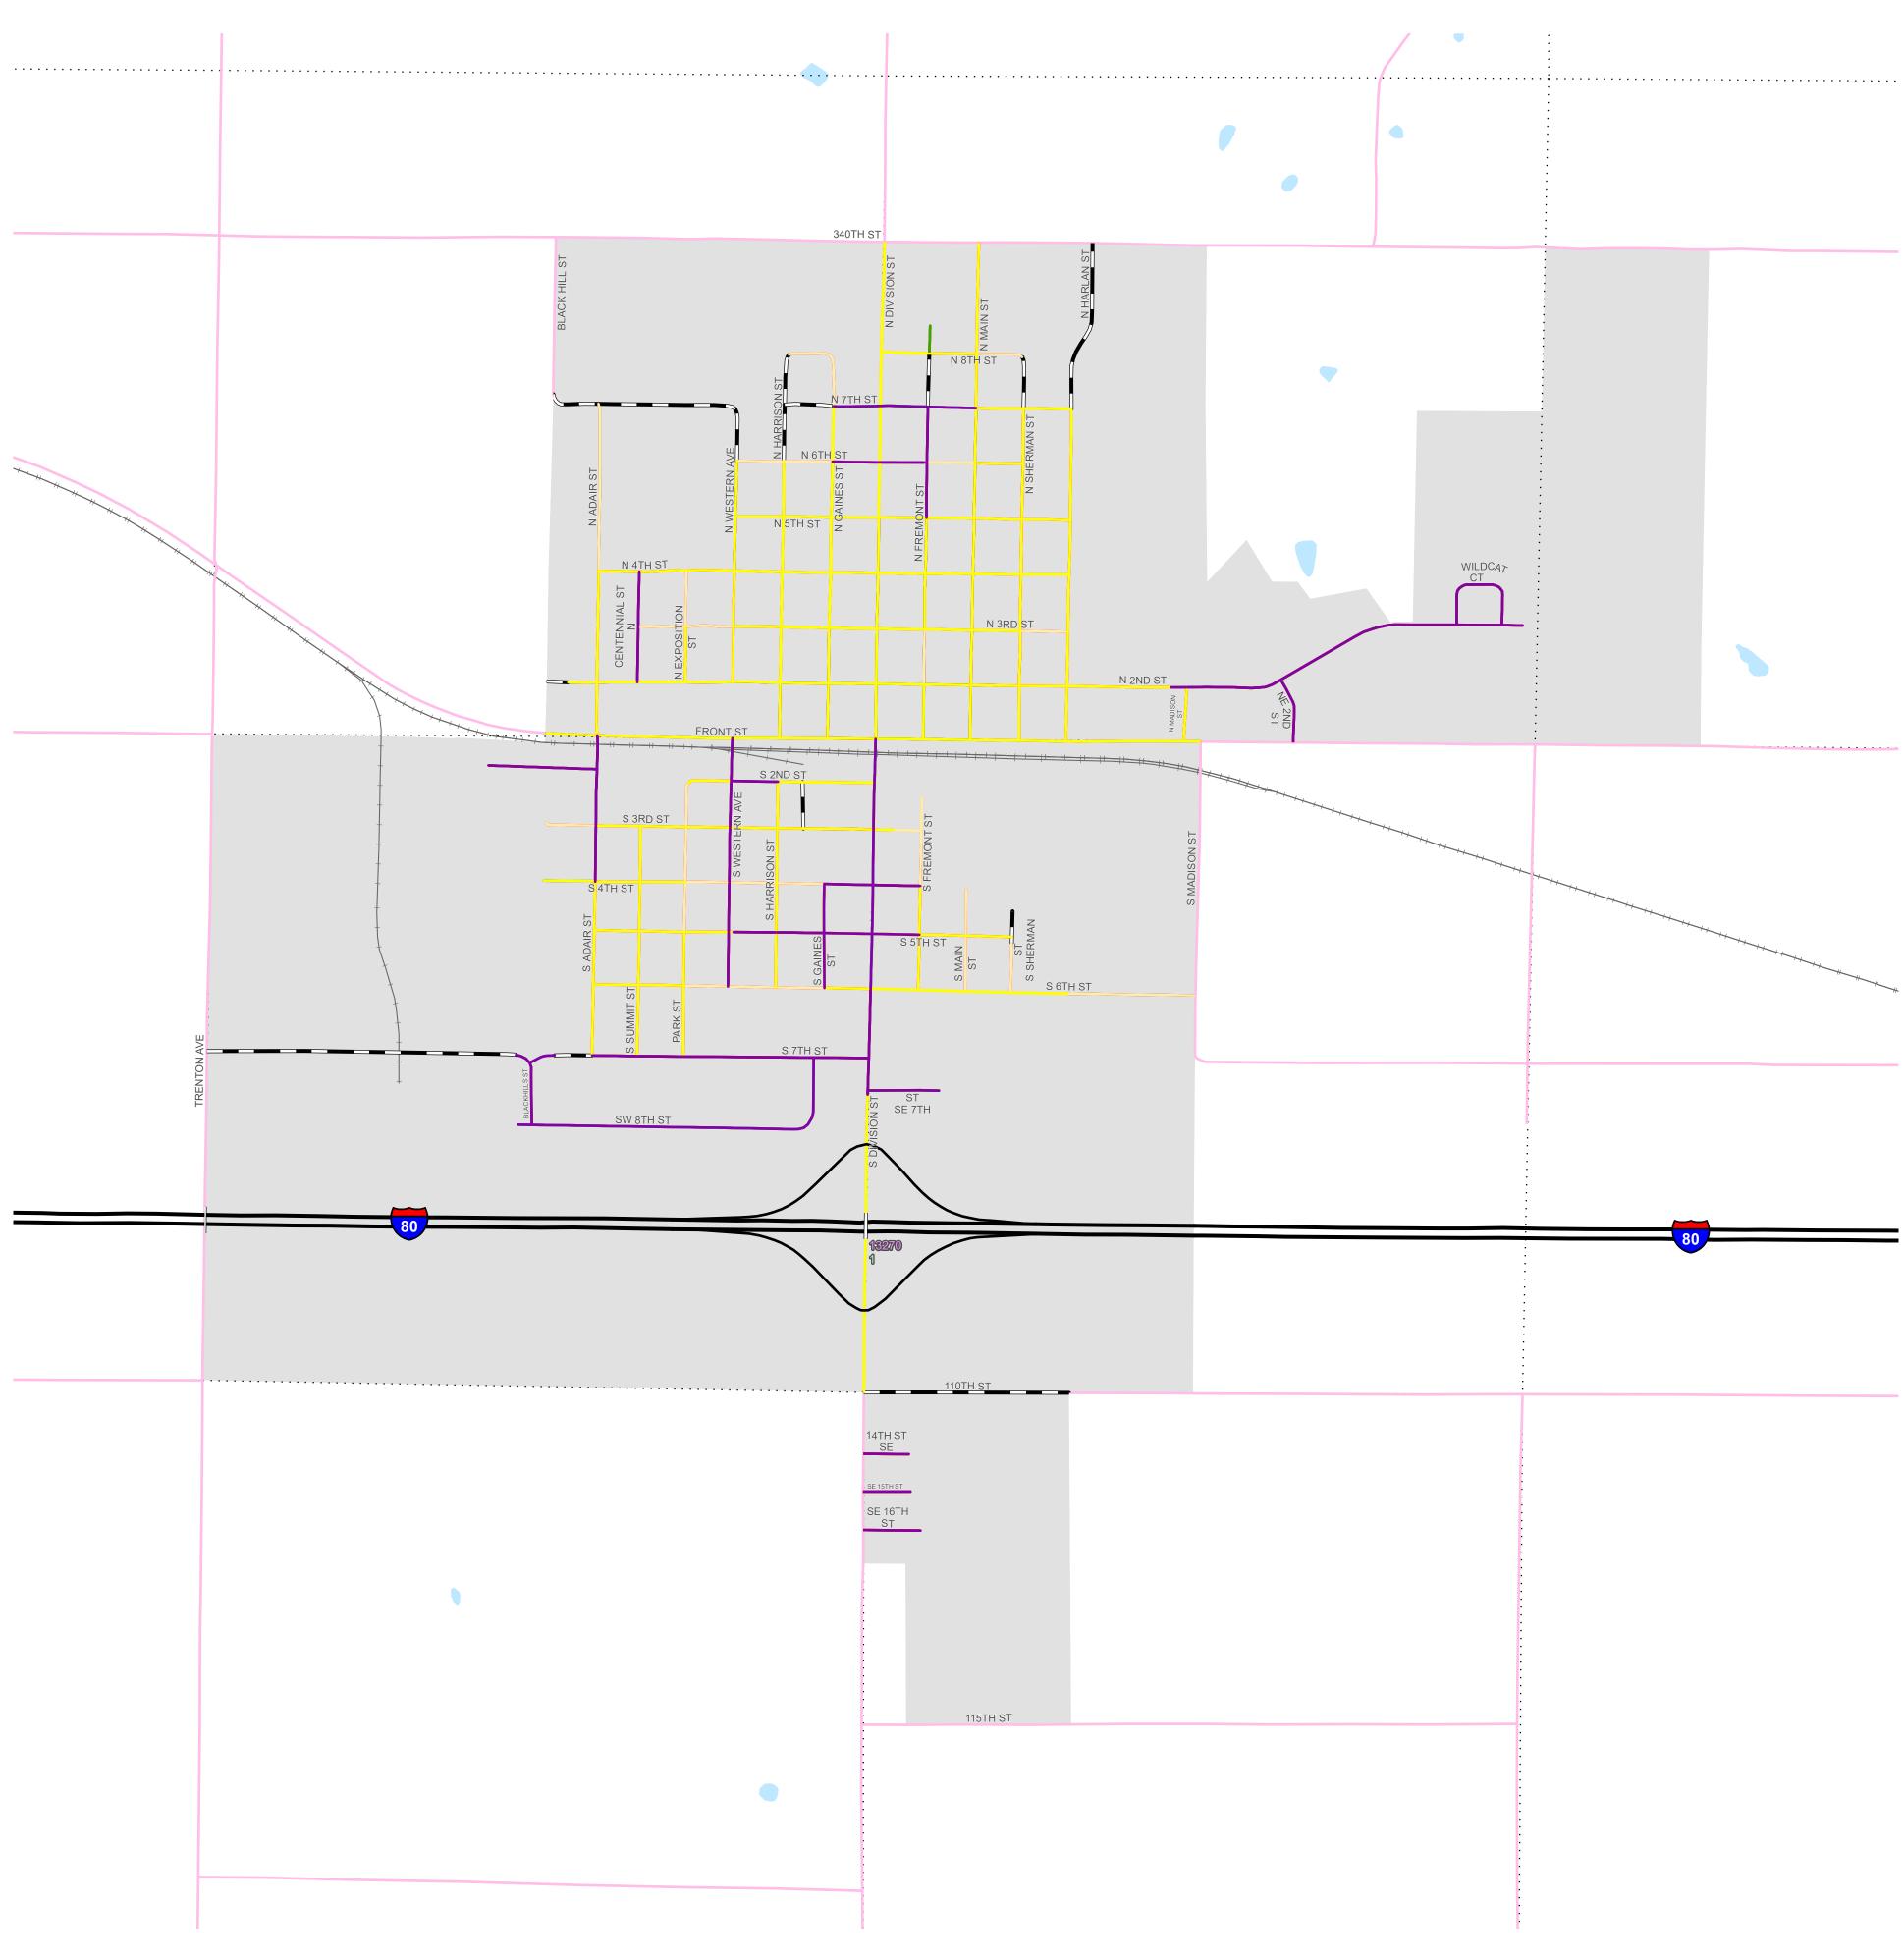

## **Stuart** 39 - 7457

Roads Current as of January 1, 2023

|       | BRIDGES                          |                                                           |                                         |
|-------|----------------------------------|-----------------------------------------------------------|-----------------------------------------|
|       | Bridges                          |                                                           |                                         |
| 00660 | FHWA Number                      | -t-t-t-t+                                                 |                                         |
| 00660 | Bridge ID                        | 17- 47- 47- 47- 47- 17- 17- 17- 17- 17- 17- 17- 17- 17- 1 |                                         |
| รเ    | JRFACE TYPE                      |                                                           |                                         |
|       | Portland Cement Concrete         |                                                           |                                         |
|       | Asphalt                          |                                                           |                                         |
|       | Bituminous                       | ~                                                         | 14                                      |
|       | Gravel                           |                                                           | 17 H                                    |
|       | Brick                            |                                                           |                                         |
|       | Combination                      |                                                           | Į~                                      |
|       | Earth                            |                                                           | ••••••••••••••••••••••••••••••••••••••• |
|       | Unknown                          |                                                           | -                                       |
| S     | SURFACE WIDTH                    |                                                           | -                                       |
|       | Less than or equal to 21 feet    |                                                           | ļ                                       |
|       | 22 to 23 feet                    |                                                           | -                                       |
|       | 24 to 25 feet                    |                                                           | +                                       |
|       | 26 to 31 feet                    |                                                           | 1                                       |
|       | Greater than or equal to 32 feet |                                                           | t                                       |
| SH    | IOULDER WIDTH                    |                                                           |                                         |
| _     | Less than or equal to 2 feet     |                                                           |                                         |
|       | 3 to 4 feet                      |                                                           |                                         |
| _     | Greater than or equal to 5 feet  | TRENTON AVE                                               |                                         |
| Γ     | MEDIAN TYPE                      | F                                                         |                                         |
|       | Hard Surface without barrier     |                                                           |                                         |
| _     | Grass Surface without barrier    |                                                           |                                         |
| _     | Hard surface with barrier        |                                                           |                                         |
|       | Grass surface with barrier       |                                                           |                                         |
|       | Barrier                          |                                                           |                                         |
| ľ     | MEDIAN WIDTH                     |                                                           |                                         |
| _     | Less than or equal to 6 feet     |                                                           |                                         |
|       | 7 to 9 feet                      |                                                           |                                         |
|       | 10 to 15 feet                    |                                                           |                                         |
| _     | 16 to 24 feet                    |                                                           |                                         |
|       | Greater than or equal to 25 feet |                                                           |                                         |
|       | CURBS                            |                                                           |                                         |
|       | Right shoulder has curbs         |                                                           |                                         |
|       |                                  |                                                           |                                         |
| _     | Left shoulder has curbs          |                                                           |                                         |