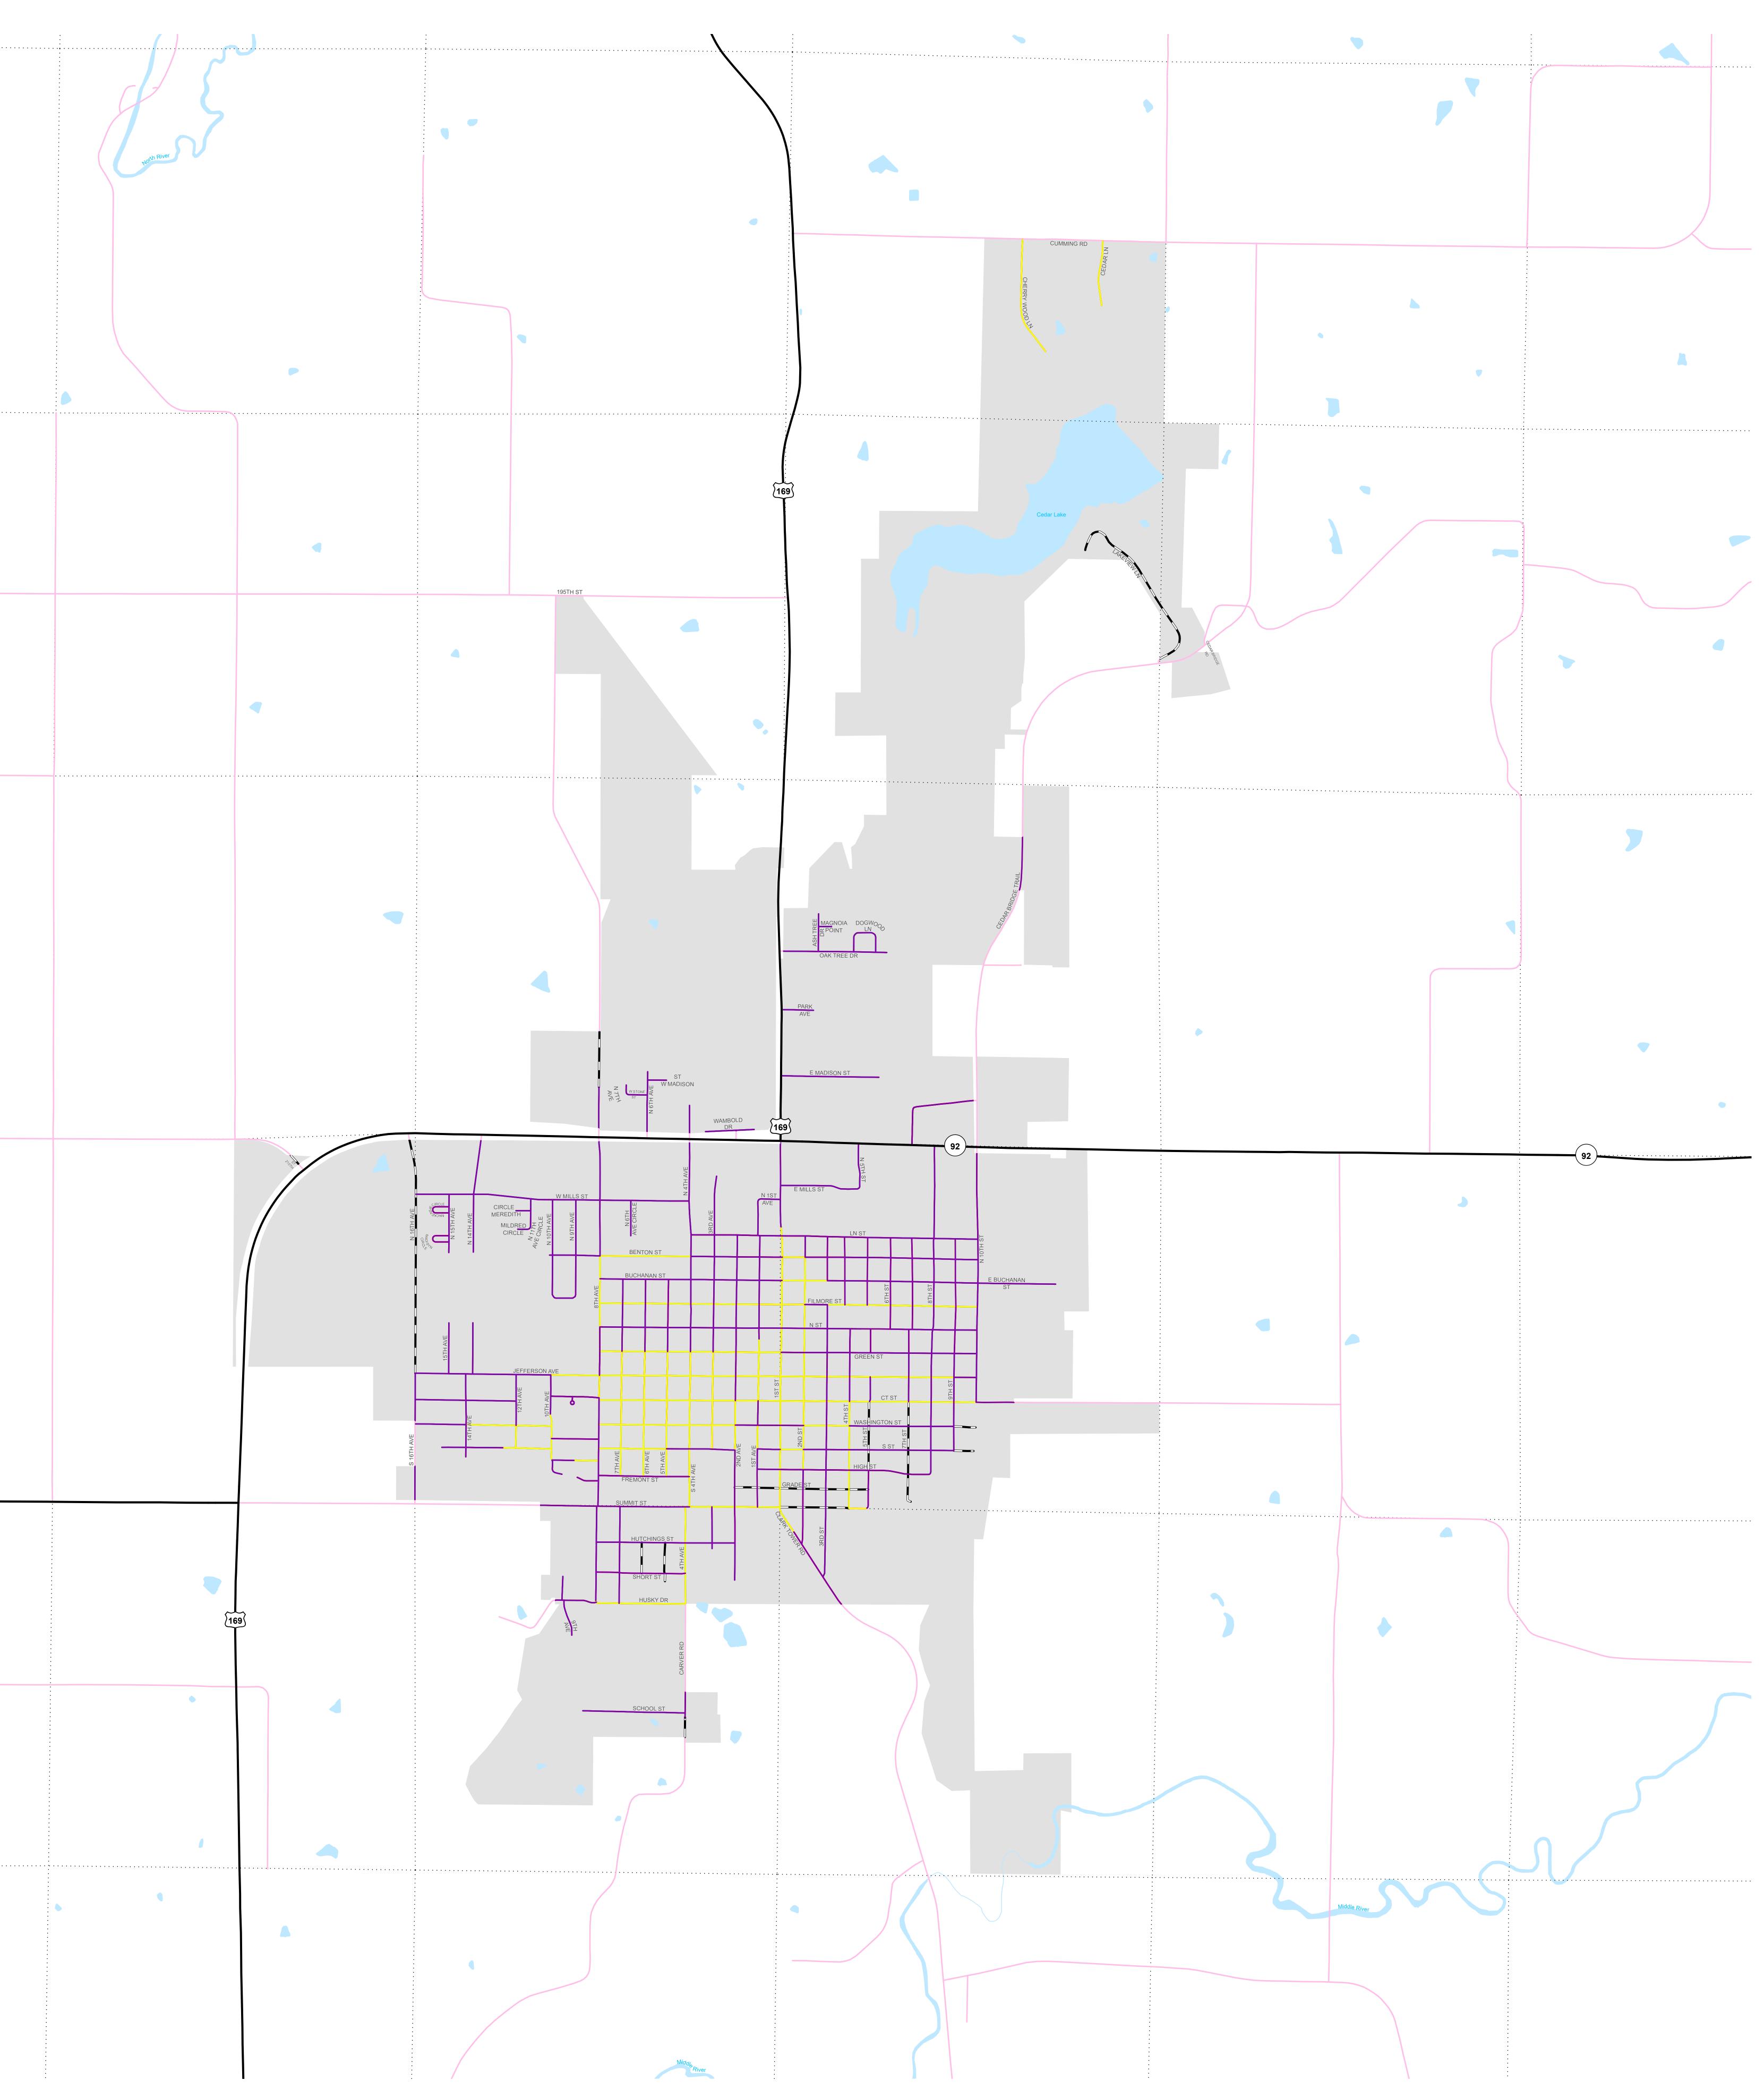

61 - 8497 Roads Current as of January 1, 2023 Bridges Current as of August 15, 2023

#### BRIDGES

|        | Bridges     |
|--------|-------------|
| 500660 | FHWA Number |
| 500660 | Bridge ID   |