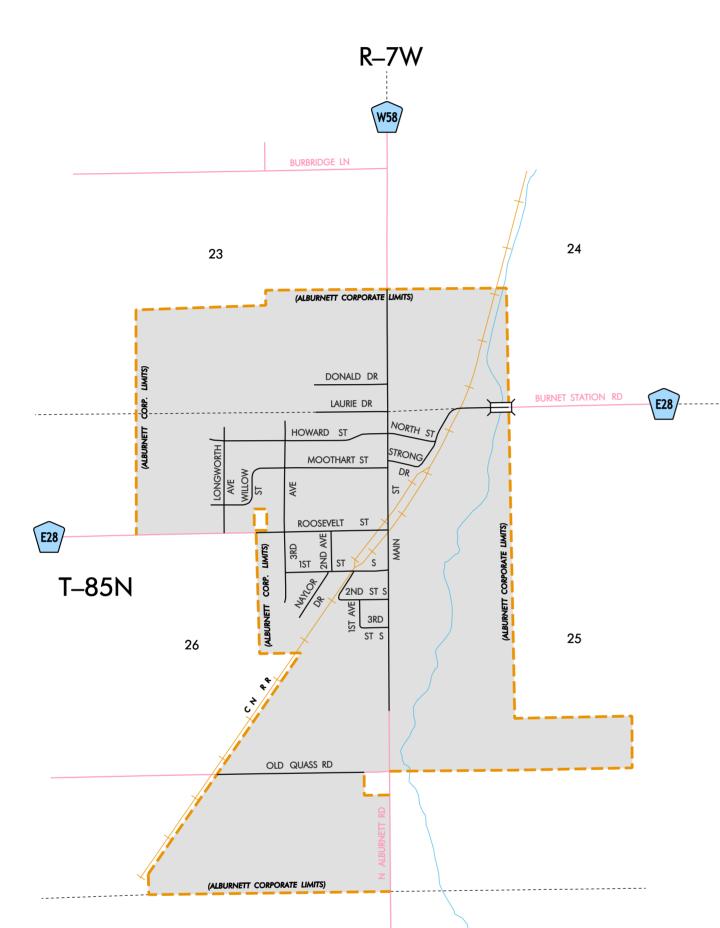

## LEGEND

| INTERSTATE ROUTE                        | 35                                      |
|-----------------------------------------|-----------------------------------------|
| FREEWAY OR EXPRESSWAY ROUTE             | 30                                      |
| U.S. NUMBERED ROUTE                     | <u> </u>                                |
| BUSINESS ROUTE                          | 61                                      |
| STATE NUMBERED ROUTE                    |                                         |
| UNSIGNED ROUTE                          |                                         |
| COUNTY NUMBERED ROUTE                   | R38                                     |
| SECONDARY ROAD OR ADJOINING CITY STREET |                                         |
| CITY STREET                             |                                         |
| PARK, INSTITUTION, OR FEDERAL ROAD      |                                         |
| RAILROAD                                |                                         |
| CORPORATION LINE                        |                                         |
| SECTION LINE                            |                                         |
| CUL-DE-SAC                              | ——————————————————————————————————————— |
| SECTION, TOWNSHIP & RANGE NUMBERS       | 9, T-81N, R-30W                         |
|                                         |                                         |

## SCALE IN MILES

| SCALE IN MILES |         |       |        |     |                 |                   |     |     |  |
|----------------|---------|-------|--------|-----|-----------------|-------------------|-----|-----|--|
| 0              | 0.1     | 0.2   | 0.3    | 0.4 | 0.5             | 0.75              | 1.0 |     |  |
|                |         |       |        |     |                 |                   |     |     |  |
| Ó              | 0.1 0.2 | 0.3 0 | .4 0.5 |     |                 | 1.0               | 1.5 | 2.0 |  |
|                |         |       |        |     | <b>SCALE IN</b> | <b>KILOMETERS</b> |     |     |  |