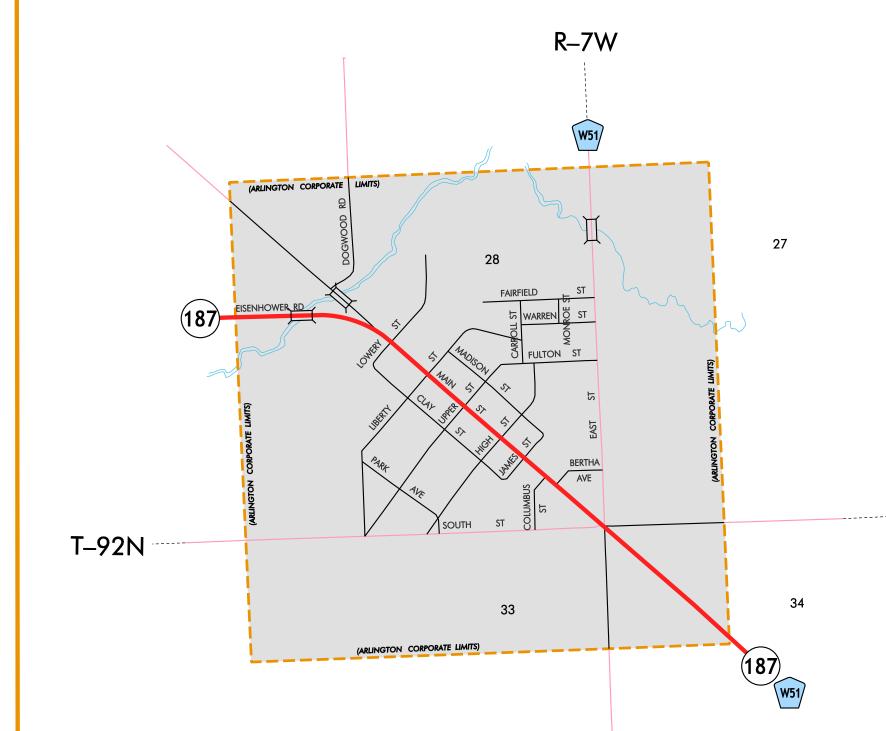

## HIGHWAY AND STREET MAP OF ARLINGTON IOWA

PREPARED BY

IOWA DEPARTMENT OF TRANSPORTATION PLANNING, PROGRAMMING, AND MODAL DIVISION OFFICE OF TRANSPORTATION DATA PHONE (515) 239-1289 IN COOPERATION WITH