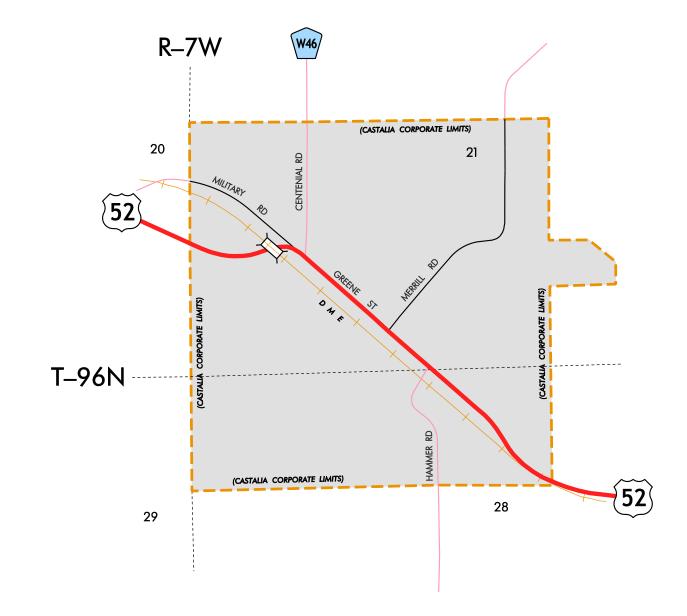

| L | E | G | E | Ν | D |
|---|---|---|---|---|---|
|   |   |   |   |   |   |

| <u> </u>                                |                                         |
|-----------------------------------------|-----------------------------------------|
| INTERSTATE ROUTE                        | 35                                      |
| FREEWAY OR EXPRESSWAY ROUTE             | 30                                      |
| U.S. NUMBERED ROUTE                     | <u> </u>                                |
| BUSINESS ROUTE                          | 61                                      |
| STATE NUMBERED ROUTE                    |                                         |
| UNSIGNED ROUTE                          | (461)                                   |
| COUNTY NUMBERED ROUTE                   | R38                                     |
| SECONDARY ROAD OR ADJOINING CITY STREET |                                         |
| CITY STREET                             |                                         |
| PARK, INSTITUTION, OR FEDERAL ROAD      |                                         |
| RAILROAD                                |                                         |
| CORPORATION LINE                        |                                         |
| SECTION LINE                            |                                         |
| CUL-DE-SAC                              | ——————————————————————————————————————— |
| SECTION, TOWNSHIP & RANGE NUMBERS       | 9, T-81N, R-30W                         |
|                                         |                                         |

## SCALE IN MILES

| 0 | 0.1     | 0.2    | 0.3   | 0.4 | 0.5            | 0.75         | 1.  | 0   |
|---|---------|--------|-------|-----|----------------|--------------|-----|-----|
| 0 | 0.1 0.2 | 0.3 0. | 4 0.5 |     |                | 1.0          | 1.5 | 2.0 |
|   |         |        |       |     | <b>SCALE I</b> | n kilometers |     |     |

## HIGHWAY AND STREET MAP OF CASTALIA IOWA

PREPARED BY

IOWA DEPARTMENT OF TRANSPORTATION PLANNING, PROGRAMMING, AND MODAL DIVISION OFFICE OF TRANSPORTATION DATA PHONE (515) 239-1289 IN COOPERATION WITH

UNITED STATES DEPARTMENT OF TRANSPORTATION