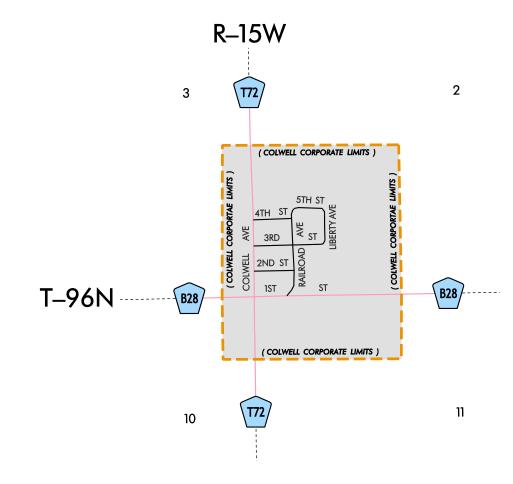

| LEGEND                                  |                 |  |  |  |  |  |  |  |
|-----------------------------------------|-----------------|--|--|--|--|--|--|--|
| INTERSTATE ROUTE                        | 35              |  |  |  |  |  |  |  |
| FREEWAY OR EXPRESSWAY ROUTE             | 30              |  |  |  |  |  |  |  |
| U.S. NUMBERED ROUTE                     | <u> </u>        |  |  |  |  |  |  |  |
| BUSINESS ROUTE                          | 61              |  |  |  |  |  |  |  |
| STATE NUMBERED ROUTE                    |                 |  |  |  |  |  |  |  |
| UNSIGNED ROUTE                          | (461)           |  |  |  |  |  |  |  |
| COUNTY NUMBERED ROUTE                   | R38             |  |  |  |  |  |  |  |
| SECONDARY ROAD OR ADJOINING CITY STREET |                 |  |  |  |  |  |  |  |
| CITY STREET                             |                 |  |  |  |  |  |  |  |
| PARK, INSTITUTION, OR FEDERAL ROAD      |                 |  |  |  |  |  |  |  |
| RAILROAD                                |                 |  |  |  |  |  |  |  |
| CORPORATION LINE                        |                 |  |  |  |  |  |  |  |
| SECTION LINE                            |                 |  |  |  |  |  |  |  |
| CUL-DE-SAC                              | ——0             |  |  |  |  |  |  |  |
| SECTION, TOWNSHIP & RANGE NUMBERS       | 9, T-81N, R-30W |  |  |  |  |  |  |  |
|                                         |                 |  |  |  |  |  |  |  |