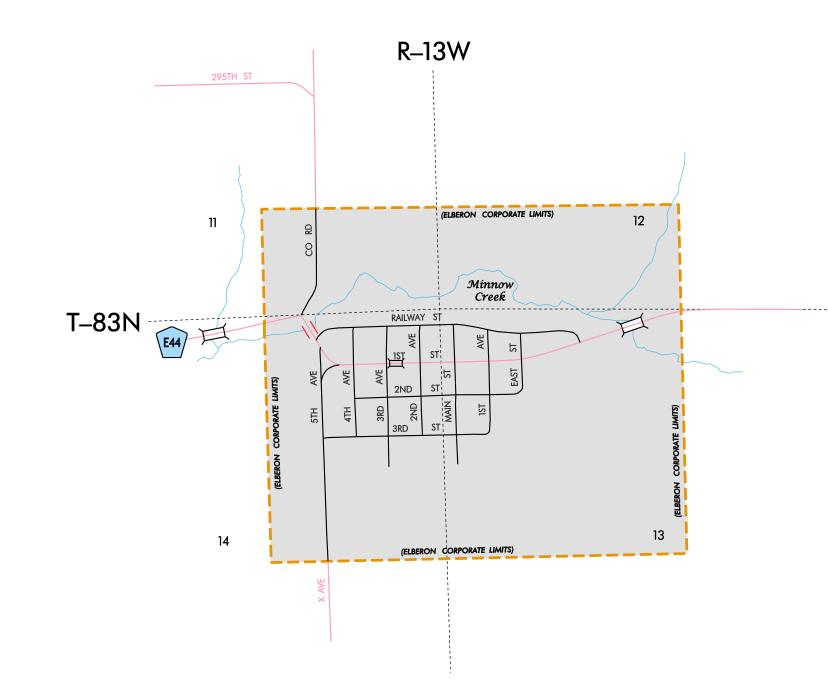

## HIGHWAY AND STREET MAP OF ELBERON IOWA

PREPARED BY

IOWA DEPARTMENT OF TRANSPORTATION PLANNING, PROGRAMMING, AND MODAL DIVISION OFFICE OF TRANSPORTATION DATA PHONE (515) 239-1289 IN COOPERATION WITH

UNITED STATES DEPARTMENT OF TRANSPORTATION