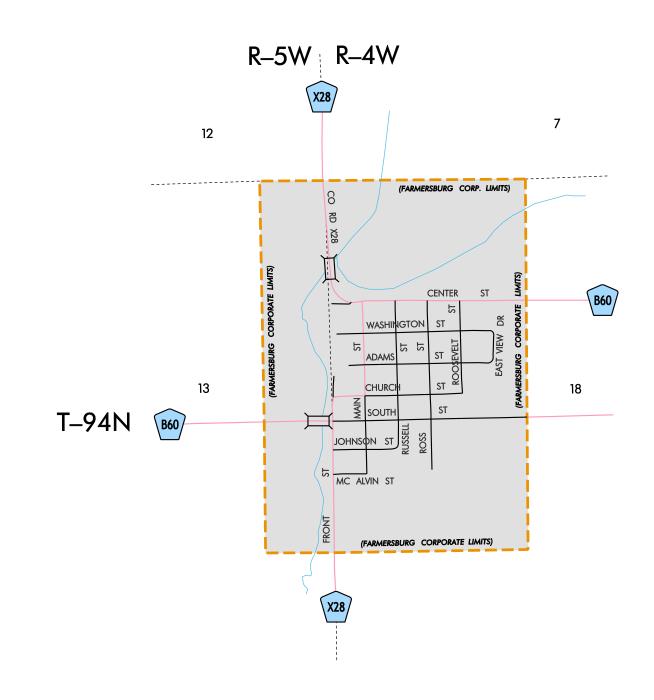

## HIGHWAY AND STREET MAP OF FARMERSBURG IOWA

PREPARED BY IOWA DEPARTMENT OF TRANSPORTATION PLANNING, PROGRAMMING, AND MODAL DIVISION OFFICE OF TRANSPORTATION DATA PHONE (515) 239-1289 IN COOPERATION WITH UNITED STATES DEPARTMENT OF TRANSPORTATION FEDERAL HIGHWAY ADMINISTRATION