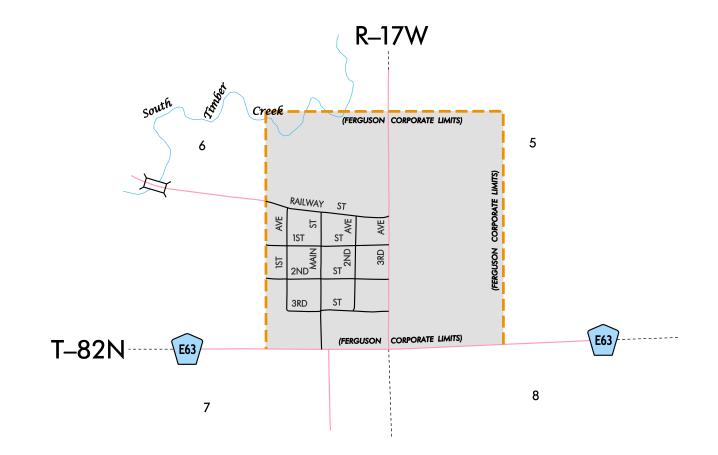

## HIGHWAY AND STREET MAP OF FERGUSON IOWA

PREPARED BY

IOWA DEPARTMENT OF TRANSPORTATION PLANNING, PROGRAMMING, AND MODAL DIVISION OFFICE OF TRANSPORTATION DATA PHONE (515) 239-1289 IN COOPERATION WITH

UNITED STATES DEPARTMENT OF TRANSPORTATION