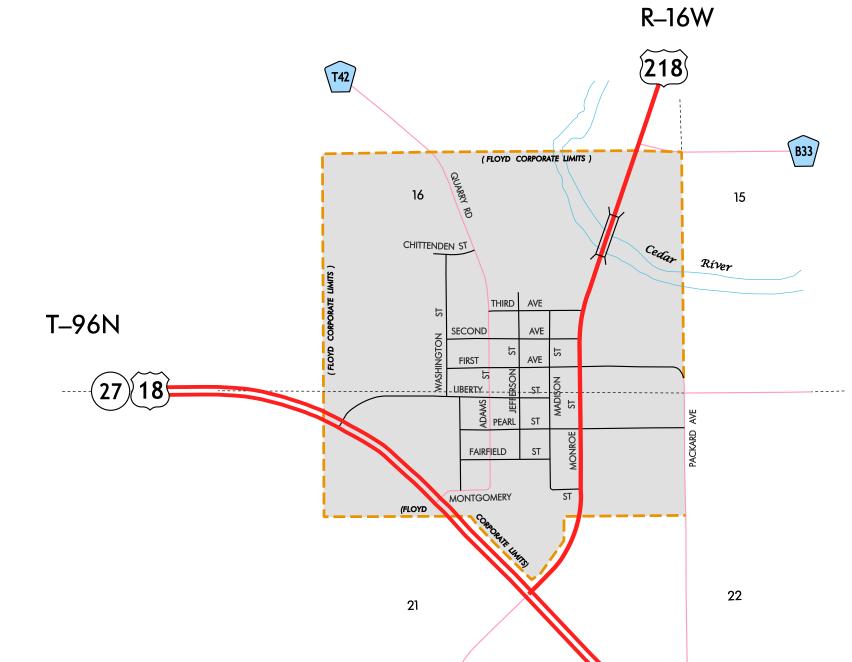

| LEGEND                                  |                 |  |  |  |  |  |  |  |
|-----------------------------------------|-----------------|--|--|--|--|--|--|--|
| INTERSTATE ROUTE                        | 35              |  |  |  |  |  |  |  |
| FREEWAY OR EXPRESSWAY ROUTE             | 30              |  |  |  |  |  |  |  |
| U.S. NUMBERED ROUTE                     | <u> </u>        |  |  |  |  |  |  |  |
| BUSINESS ROUTE                          | 61              |  |  |  |  |  |  |  |
| STATE NUMBERED ROUTE                    |                 |  |  |  |  |  |  |  |
| UNSIGNED ROUTE                          | (461)           |  |  |  |  |  |  |  |
| COUNTY NUMBERED ROUTE                   | <b>R38</b>      |  |  |  |  |  |  |  |
| SECONDARY ROAD OR ADJOINING CITY STREET |                 |  |  |  |  |  |  |  |
| CITY STREET                             |                 |  |  |  |  |  |  |  |
| PARK, INSTITUTION, OR FEDERAL ROAD      |                 |  |  |  |  |  |  |  |
| RAILROAD                                | -+-+-+-++       |  |  |  |  |  |  |  |
| CORPORATION LINE                        |                 |  |  |  |  |  |  |  |
| SECTION LINE                            |                 |  |  |  |  |  |  |  |
| CUL-DE-SAC                              | ——O             |  |  |  |  |  |  |  |
| SECTION, TOWNSHIP & RANGE NUMBERS       | 9, T-81N, R-30W |  |  |  |  |  |  |  |
| SCALE IN MILES                          |                 |  |  |  |  |  |  |  |