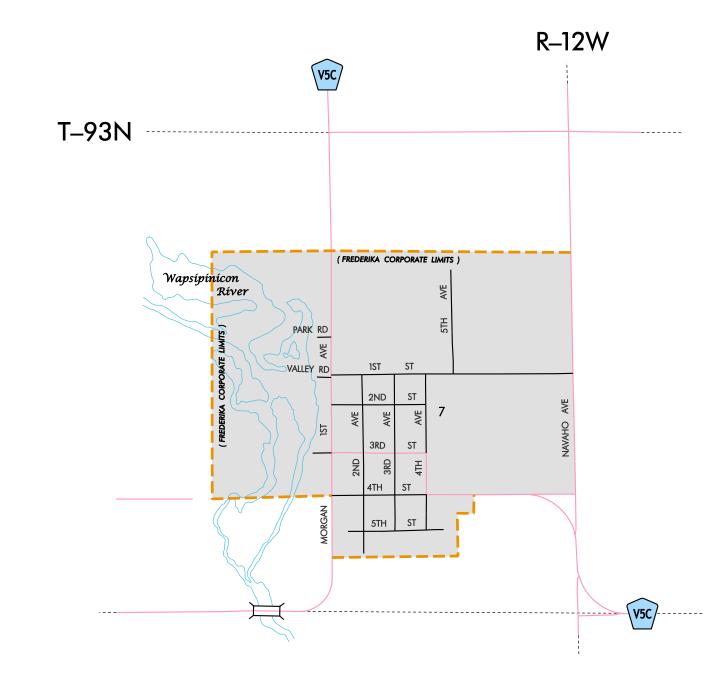

## HIGHWAY AND STREET MAP OF FREDERIKA IOWA

PREPARED BY

IOWA DEPARTMENT OF TRANSPORTATION PLANNING, PROGRAMMING, AND MODAL DIVISION OFFICE OF TRANSPORTATION DATA PHONE (515) 239-1289 IN COOPERATION WITH