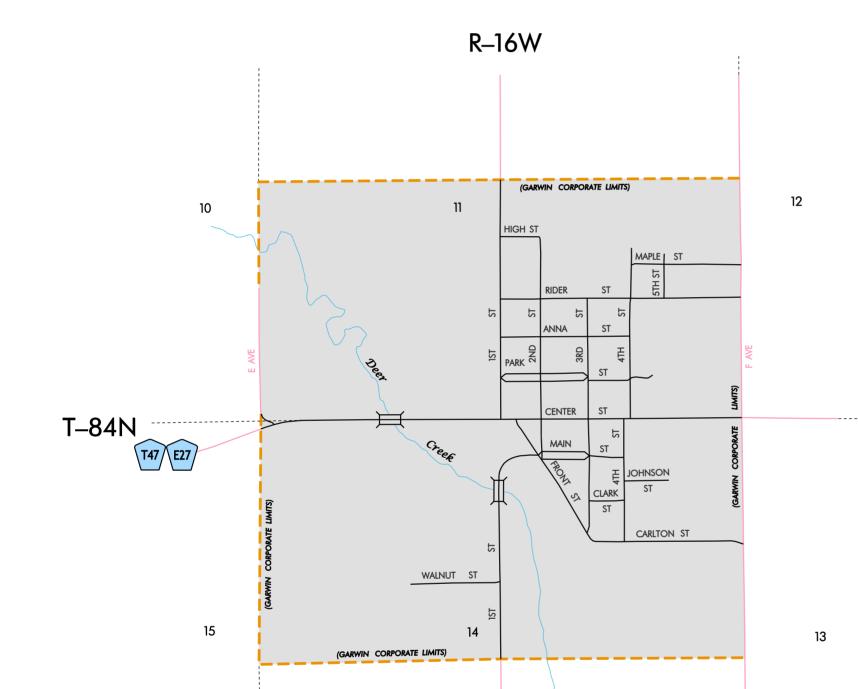

HIGHWAY AND STREET MAP OF GARWIN IOWA

PREPARED BY

IOWA DEPARTMENT OF TRANSPORTATION PLANNING, PROGRAMMING, AND MODAL DIVISION OFFICE OF TRANSPORTATION DATA PHONE (515) 239-1289 IN COOPERATION WITH

UNITED STATES DEPARTMENT OF TRANSPORTATION