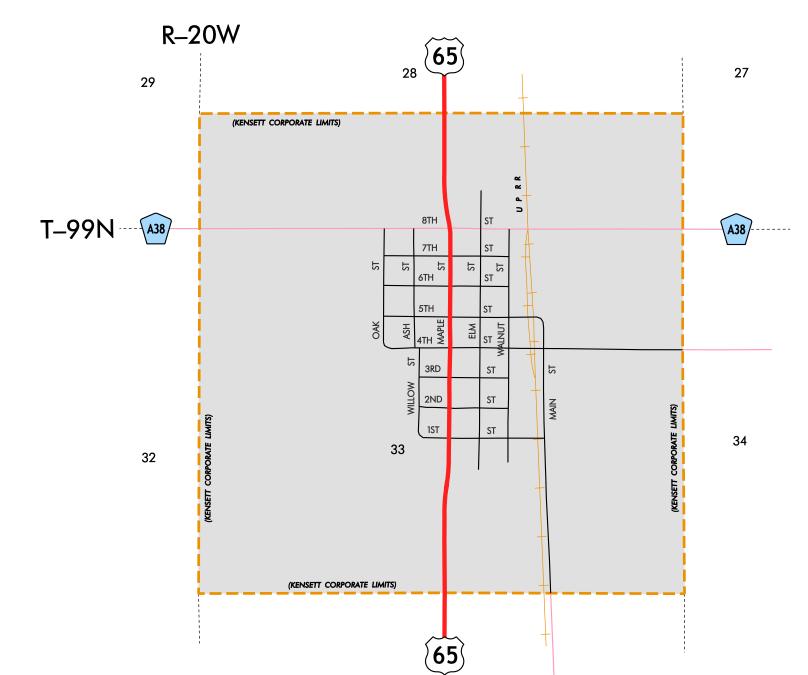

| L                            | EGEND        |                 |
|------------------------------|--------------|-----------------|
| INTERSTATE ROUTE             |              | 35              |
| FREEWAY OR EXPRESSWAY RO     | 30           |                 |
| U.S. NUMBERED ROUTE          | <u> </u>     |                 |
| BUSINESS ROUTE               |              |                 |
| STATE NUMBERED ROUTE         |              | <u> </u>        |
| UNSIGNED ROUTE               |              |                 |
| COUNTY NUMBERED ROUTE        |              | R38             |
| SECONDARY ROAD OR ADJO       |              |                 |
| CITY STREET                  |              |                 |
| PARK, INSTITUTION, OR FEDERA |              |                 |
| RAILROAD                     |              | -+-+-+-++       |
| CORPORATION LINE             |              |                 |
| SECTION LINE                 |              |                 |
| CUL-DE-SAC                   |              | ——0             |
| SECTION, TOWNSHIP & RANGE    | NUMBERS      | 9, T-81N, R-30W |
| SC.                          | ALE IN MILES |                 |
|                              |              | 1.0             |