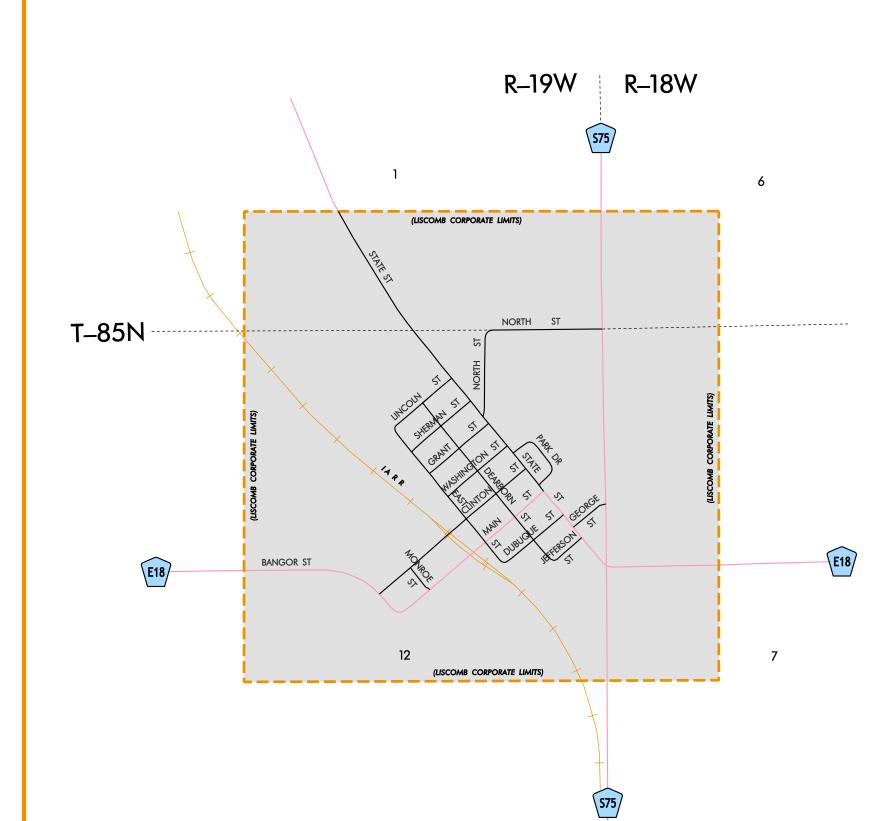

| LEGEND                                  |                 |  |  |  |  |  |  |  |
|-----------------------------------------|-----------------|--|--|--|--|--|--|--|
| INTERSTATE ROUTE                        | 35              |  |  |  |  |  |  |  |
| FREEWAY OR EXPRESSWAY ROUTE             | 30              |  |  |  |  |  |  |  |
| U.S. NUMBERED ROUTE                     | <u> </u>        |  |  |  |  |  |  |  |
| BUSINESS ROUTE                          | 61              |  |  |  |  |  |  |  |
| STATE NUMBERED ROUTE                    | <u>(44</u>      |  |  |  |  |  |  |  |
| UNSIGNED ROUTE                          |                 |  |  |  |  |  |  |  |
| COUNTY NUMBERED ROUTE                   | R38/            |  |  |  |  |  |  |  |
| SECONDARY ROAD OR ADJOINING CITY STREET |                 |  |  |  |  |  |  |  |
| CITY STREET                             |                 |  |  |  |  |  |  |  |
| PARK, INSTITUTION, OR FEDERAL ROAD      |                 |  |  |  |  |  |  |  |
| RAILROAD                                | -+-+-+-++       |  |  |  |  |  |  |  |
| CORPORATION LINE                        |                 |  |  |  |  |  |  |  |
| SECTION LINE                            |                 |  |  |  |  |  |  |  |
| CUL-DE-SAC                              | ——0             |  |  |  |  |  |  |  |
| SECTION, TOWNSHIP & RANGE NUMBERS       | 9, T-81N, R-30W |  |  |  |  |  |  |  |
|                                         |                 |  |  |  |  |  |  |  |

## SCALE IN MILES

0

0

| 0.1     | 0.2    | 0.3    | 0.4 | 0.5          | 0.75         | 1.0 |     |  |  |
|---------|--------|--------|-----|--------------|--------------|-----|-----|--|--|
| 0.1 0.2 | 0.3 0. | .4 0.5 |     |              | 1.0          | 1.5 | 2.0 |  |  |
|         |        |        |     | <b>SCALE</b> | N KILOMETERS |     |     |  |  |