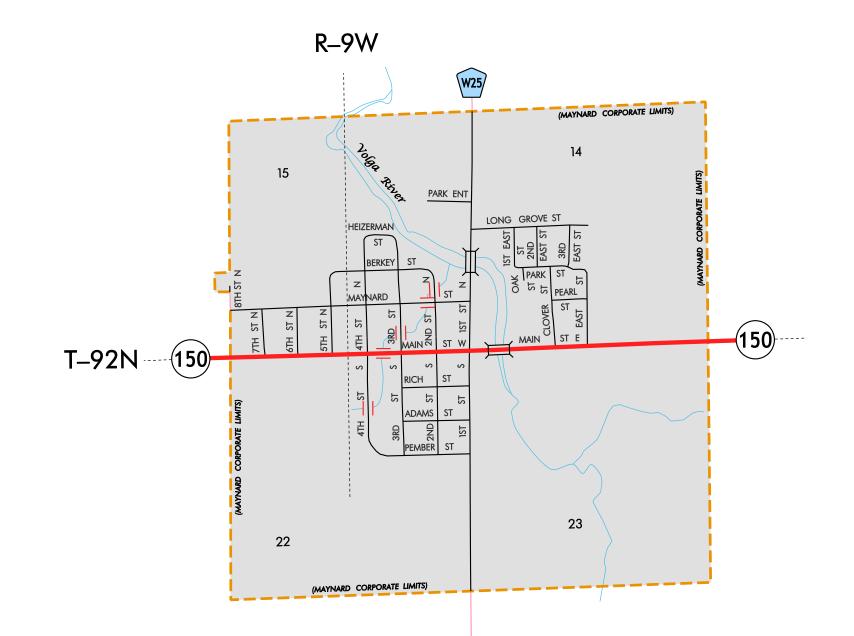

## HIGHWAY AND STREET MAP OF MAYNARD IOWA

1.0

SCALE IN KILOMETERS

0.2

0 0.1 0.2 0.3 0.4 0.5

0.1

PREPARED BY

IOWA DEPARTMENT OF TRANSPORTATION PLANNING, PROGRAMMING, AND MODAL DIVISION