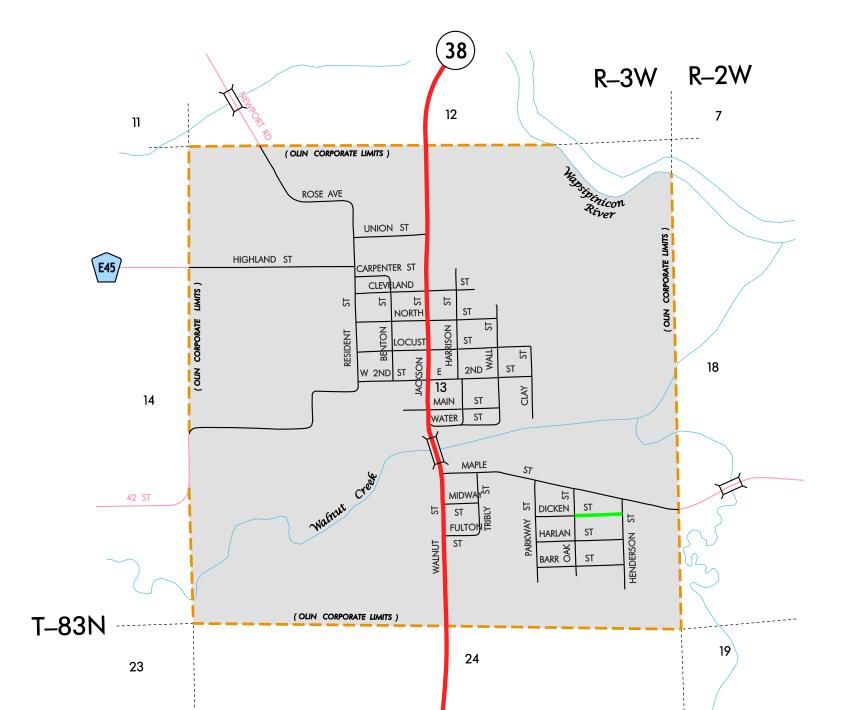

(38)

| LEGEND                                  |                 |  |  |  |  |  |  |  |
|-----------------------------------------|-----------------|--|--|--|--|--|--|--|
| INTERSTATE ROUTE                        | 35              |  |  |  |  |  |  |  |
| FREEWAY OR EXPRESSWAY ROUTE             | 30              |  |  |  |  |  |  |  |
| U.S. NUMBERED ROUTE                     | <u> </u>        |  |  |  |  |  |  |  |
| BUSINESS ROUTE                          |                 |  |  |  |  |  |  |  |
| STATE NUMBERED ROUTE                    |                 |  |  |  |  |  |  |  |
| UNSIGNED ROUTE                          | (461)           |  |  |  |  |  |  |  |
| COUNTY NUMBERED ROUTE                   | R38             |  |  |  |  |  |  |  |
| SECONDARY ROAD OR ADJOINING CITY STREET |                 |  |  |  |  |  |  |  |
| CITY STREET                             |                 |  |  |  |  |  |  |  |
| PARK, INSTITUTION, OR FEDERAL ROAD      |                 |  |  |  |  |  |  |  |
| RAILROAD                                | -+++++          |  |  |  |  |  |  |  |
| CORPORATION LINE                        |                 |  |  |  |  |  |  |  |
| SECTION LINE                            |                 |  |  |  |  |  |  |  |
| CUL-DE-SAC                              | ——0             |  |  |  |  |  |  |  |
| SECTION, TOWNSHIP & RANGE NUMBERS       | 9, T-81N, R-30W |  |  |  |  |  |  |  |
| SCALE IN MILES                          |                 |  |  |  |  |  |  |  |