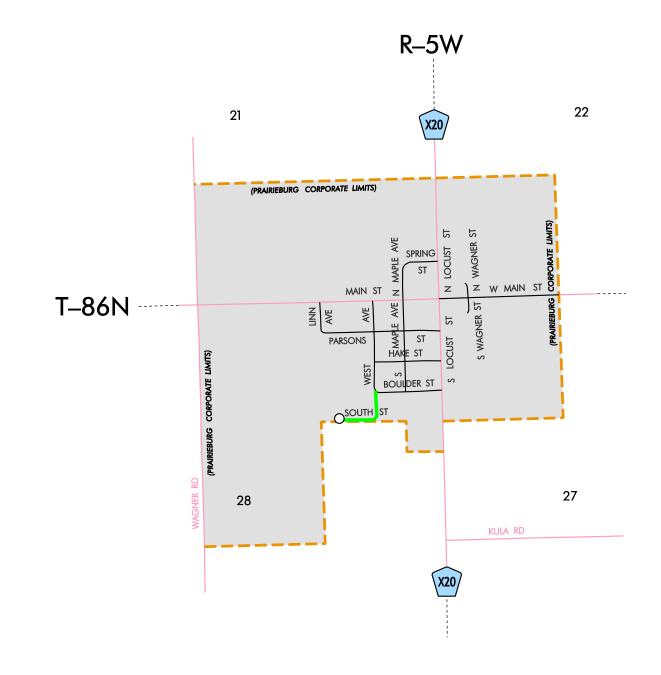

| LEGEND                                  |                 |
|-----------------------------------------|-----------------|
| INTERSTATE ROUTE                        | 35              |
| FREEWAY OR EXPRESSWAY ROUTE             | 30              |
| U.S. NUMBERED ROUTE                     | <b>6</b>        |
| BUSINESS ROUTE                          | <b>61</b>       |
| STATE NUMBERED ROUTE                    |                 |
| UNSIGNED ROUTE                          | (461)           |
| COUNTY NUMBERED ROUTE                   | R38             |
| SECONDARY ROAD OR ADJOINING CITY STREET |                 |
| CITY STREET                             |                 |
| PARK, INSTITUTION, OR FEDERAL ROAD      |                 |
| RAILROAD                                | <del></del>     |
| CORPORATION LINE                        |                 |
| SECTION LINE                            |                 |
| CUL-DE-SAC                              | ——•             |
| SECTION, TOWNSHIP & RANGE NUMBERS       | 9, T-81N, R-30W |
|                                         |                 |