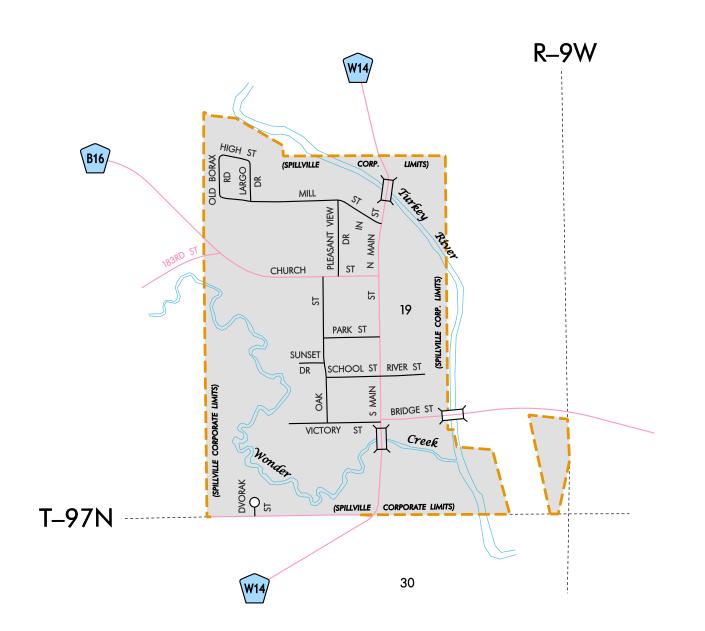

## HIGHWAY AND STREET MAP OF SPILLVILLE IOWA

PREPARED BY

IOWA DEPARTMENT OF TRANSPORTATION PLANNING, PROGRAMMING, AND MODAL DIVISION

OFFICE OF TRANSPORTATION DATA

PHONE (515) 239-1289

IN COOPERATION WITH

UNITED STATES DEPARTMENT OF TRANSPORTATION