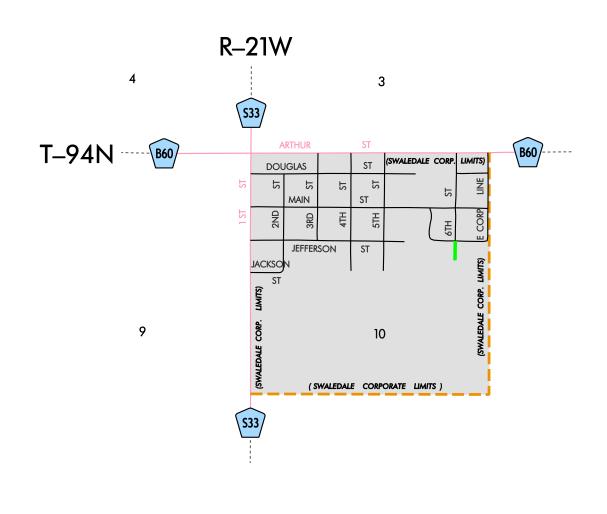

## HIGHWAY AND STREET MAP OF SWALEDALE IOWA

PREPARED BY

IOWA DEPARTMENT OF TRANSPORTATION PLANNING, PROGRAMMING, AND MODAL DIVISION

OFFICE OF TRANSPORTATION DATA

PHONE (515) 239-1289

IN COOPERATION WITH

UNITED STATES DEPARTMENT OF TRANSPORTATION