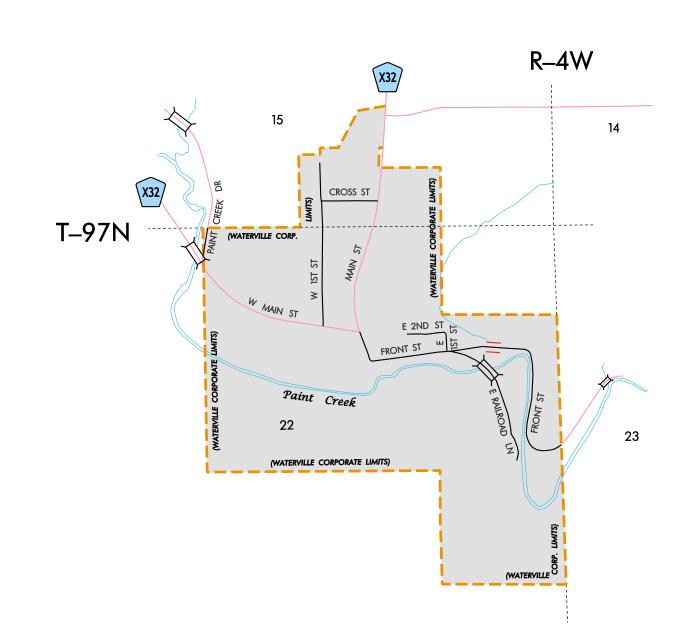

## HIGHWAY AND STREET MAP OF WATERVILLE IOWA

PREPARED BY

IOWA DEPARTMENT OF TRANSPORTATION PLANNING, PROGRAMMING, AND MODAL DIVISION

OFFICE OF TRANSPORTATION DATA

PHONE (515) 239-1289

IN COOPERATION WITH

UNITED STATES DEPARTMENT OF TRANSPORTATION