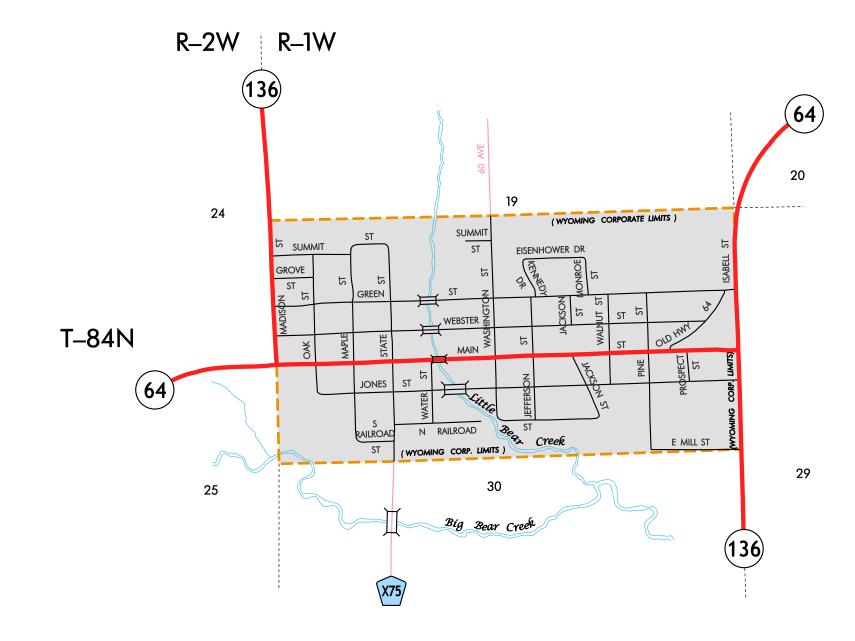

| LEGEND                                  |                             |     |     |  |      |                 |     |  |  |
|-----------------------------------------|-----------------------------|-----|-----|--|------|-----------------|-----|--|--|
| IN                                      | INTERSTATE ROUTE            |     |     |  |      |                 |     |  |  |
| FR                                      | FREEWAY OR EXPRESSWAY ROUTE |     |     |  |      |                 | 30  |  |  |
| U.S. NUMBERED ROUTE                     |                             |     |     |  |      | <b>—</b> 6      | }   |  |  |
| BUSINESS ROUTE                          |                             |     |     |  |      | 61              | }   |  |  |
| STATE NUMBERED ROUTE                    |                             |     |     |  |      | (44             | )   |  |  |
| UNSIGNED ROUTE                          |                             |     |     |  | 461  |                 |     |  |  |
| COUNTY NUMBERED ROUTE                   |                             |     |     |  | R38  | )               |     |  |  |
| SECONDARY ROAD OR ADJOINING CITY STREET |                             |     |     |  |      |                 |     |  |  |
| CITY STREET                             |                             |     |     |  |      |                 |     |  |  |
| PARK, INSTITUTION, OR FEDERAL ROAD      |                             |     |     |  |      |                 |     |  |  |
| RAILROAD                                |                             |     |     |  |      |                 |     |  |  |
| CORPORATION LINE                        |                             |     |     |  |      |                 |     |  |  |
| SECTION LINE                            |                             |     |     |  |      |                 |     |  |  |
| CUL-DE-SAC                              |                             |     |     |  |      |                 | 0   |  |  |
| SECTION, TOWNSHIP & RANGE NUMBERS       |                             |     |     |  |      | 9, T-81N, R-30W |     |  |  |
| SCALE IN MILES                          |                             |     |     |  |      |                 |     |  |  |
| 0.2                                     | 0.3                         | 0.4 | 0.5 |  | 0.75 |                 | 1.0 |  |  |
|                                         |                             |     |     |  |      |                 |     |  |  |