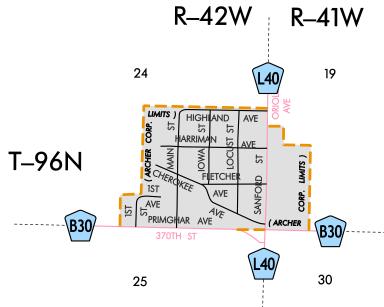

CTION LINE                            |                 |  |  |  |  |  |  |  |
| CUL-DE-SAC                              | ——O             |  |  |  |  |  |  |  |
| SECTION, TOWNSHIP & RANGE NUMBERS       | 9, T-81N, R-30W |  |  |  |  |  |  |  |
|                                         |                 |  |  |  |  |  |  |  |

| SCALE IN MILES |         |        |        |     |          |              |     |     |  |
|----------------|---------|--------|--------|-----|----------|--------------|-----|-----|--|
| 0              | 0.1     | 0.2    | 0.3    | 0.4 | 0.5      | 0.75         | 1.0 |     |  |
| 0              | 0.1 0.2 | 0.3 0. | .4 0.5 |     |          | 1.0          | 1.5 | 2.0 |  |
|                |         |        |        |     | SCALE IN | I KILOMETERS |     |     |  |



<section-header>HIGHWAY AND STREET MAP OF ARACHAR BARACHAR BARA

71-0202