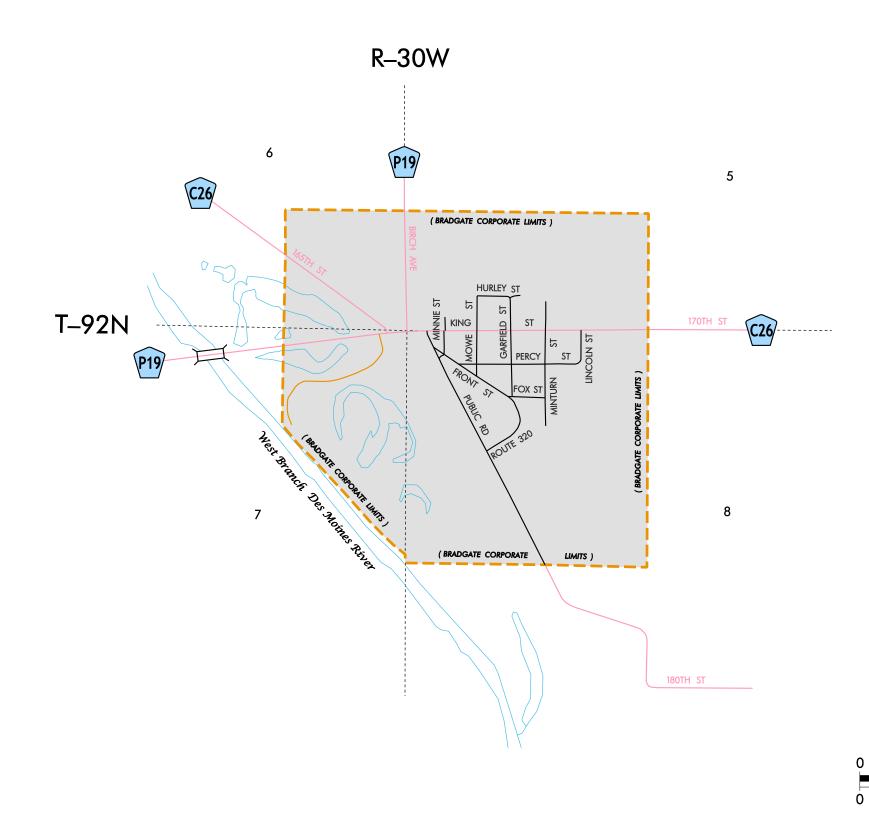

## HIGHWAY AND STREET MAP OF BRADGATE IOWA

PREPARED BY

IOWA DEPARTMENT OF TRANSPORTATION PLANNING, PROGRAMMING, AND MODAL DIVISION

OFFICE OF TRANSPORTATION DATA

PHONE (515) 239-1289

IN COOPERATION WITH

UNITED STATES DEPARTMENT OF TRANSPORTATION