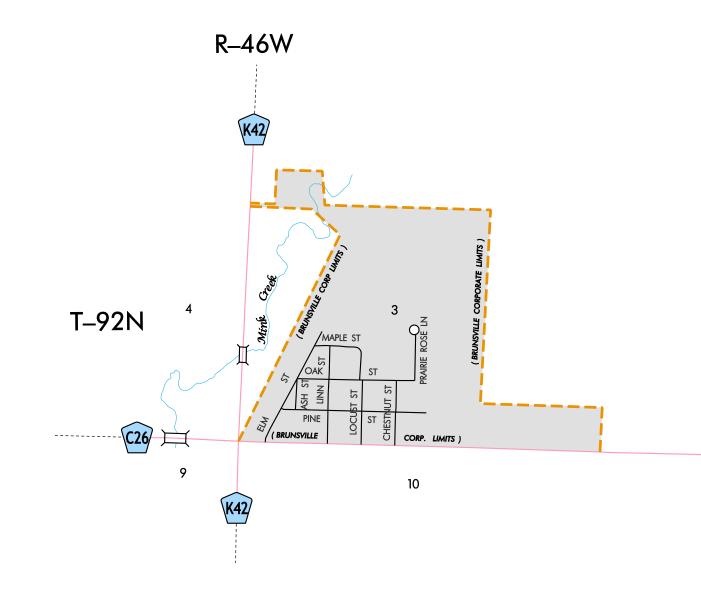

## HIGHWAY AND STREET MAP OF BRUNSVILLE IOWA

PREPARED BY

IOWA DEPARTMENT OF TRANSPORTATION PLANNING, PROGRAMMING, AND MODAL DIVISION

OFFICE OF TRANSPORTATION DATA

PHONE (515) 239-1289

IN COOPERATION WITH

UNITED STATES DEPARTMENT OF TRANSPORTATION