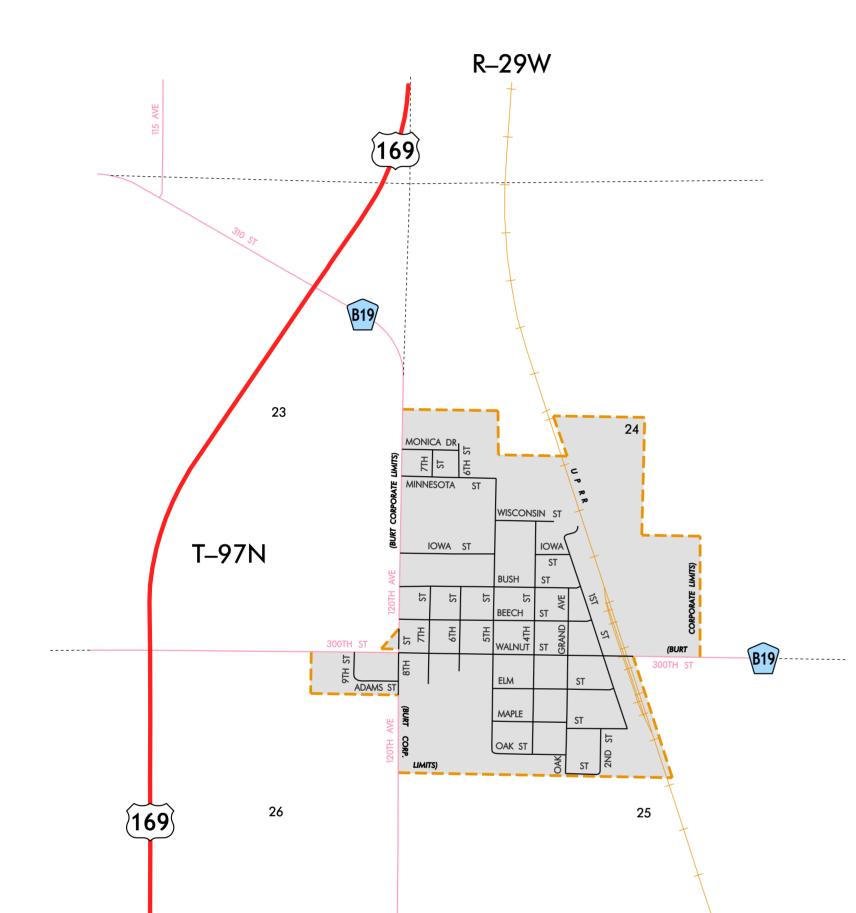

## HIGHWAY AND STREET MAP OF BURT IOWA

PREPARED BY

IOWA DEPARTMENT OF TRANSPORTATION PLANNING, PROGRAMMING, AND MODAL DIVISION OFFICE OF TRANSPORTATION DATA PHONE (515) 239-1289 IN COOPERATION WITH UNITED STATES DEPARTMENT OF TRANSPORTATION FEDERAL HIGHWAY ADMINISTRATION