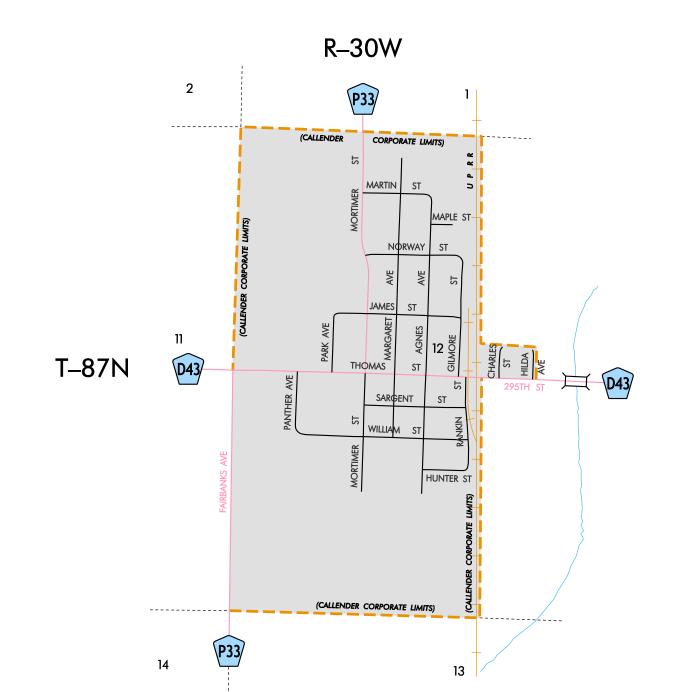

## HIGHWAY AND STREET MAP OF CALLENDER IOWA

PREPARED BY

IOWA DEPARTMENT OF TRANSPORTATION PLANNING, PROGRAMMING, AND MODAL DIVISION

OFFICE OF TRANSPORTATION DATA

PHONE (515) 239-1289

IN COOPERATION WITH

UNITED STATES DEPARTMENT OF TRANSPORTATION