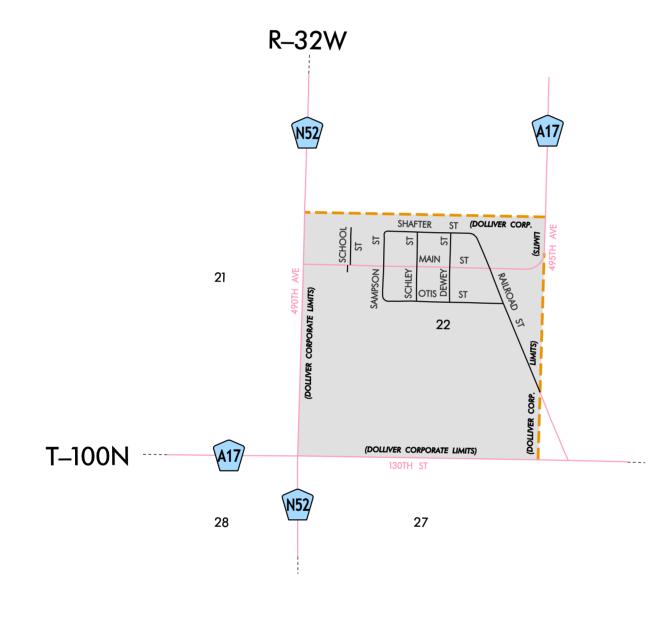

## HIGHWAY AND STREET MAP OF DOLLIVER IOWA

PREPARED BY

IOWA DEPARTMENT OF TRANSPORTATION PLANNING, PROGRAMMING, AND MODAL DIVISION OFFICE OF TRANSPORTATION DATA PHONE (515) 239-1289 IN COOPERATION WITH UNITED STATES DEPARTMENT OF TRANSPORTATION