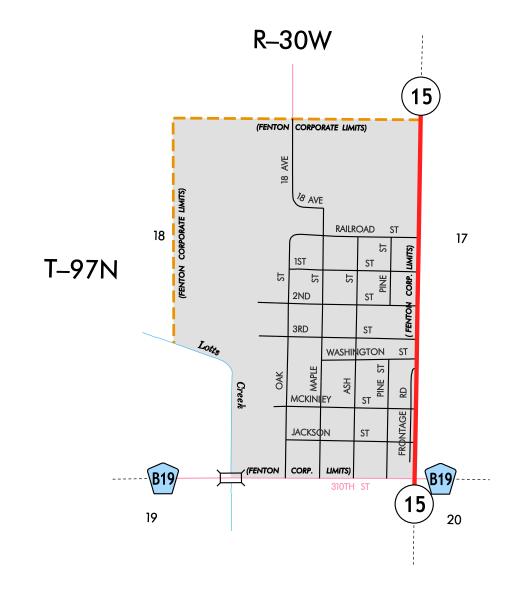

| LEGEND                                  |                  |  |  |  |  |  |  |  |
|-----------------------------------------|------------------|--|--|--|--|--|--|--|
| INTERSTATE ROUTE                        | 35               |  |  |  |  |  |  |  |
| FREEWAY OR EXPRESSWAY ROUTE             | 30               |  |  |  |  |  |  |  |
| U.S. NUMBERED ROUTE                     | <u> </u>         |  |  |  |  |  |  |  |
| BUSINESS ROUTE                          | 61               |  |  |  |  |  |  |  |
| STATE NUMBERED ROUTE                    | (44)             |  |  |  |  |  |  |  |
| UNSIGNED ROUTE                          |                  |  |  |  |  |  |  |  |
| COUNTY NUMBERED ROUTE                   | R38              |  |  |  |  |  |  |  |
| SECONDARY ROAD OR ADJOINING CITY STREET |                  |  |  |  |  |  |  |  |
| CITY STREET                             |                  |  |  |  |  |  |  |  |
| PARK, INSTITUTION, OR FEDERAL ROAD      |                  |  |  |  |  |  |  |  |
| RAILROAD                                | <del>-+-+-</del> |  |  |  |  |  |  |  |
| CORPORATION LINE                        |                  |  |  |  |  |  |  |  |
| SECTION LINE                            |                  |  |  |  |  |  |  |  |
| CUL-DE-SAC                              | ——O              |  |  |  |  |  |  |  |
| SECTION, TOWNSHIP & RANGE NUMBERS       | 9, T-81N, R-30W  |  |  |  |  |  |  |  |
| SCALE IN MILES                          |                  |  |  |  |  |  |  |  |
| 0 00 04 05 075                          | 1.0              |  |  |  |  |  |  |  |

HIGHWAY AND STREET MAP OF FENTON IOUADEAL DEV DEFARED BY NOWA DEPARTMENT OF TRANSPORTATION PLANNING, PROGRAMMING, AND MODAL DIVISION OFFICE OF TRANSPORTATION DATA PHONE (515) 239-1289 IN COOPERATION WITH UNITED STATES DEPARTMENT OF TRANSPORTATION FEDERAL HIGHWAY ADMINISTRATION