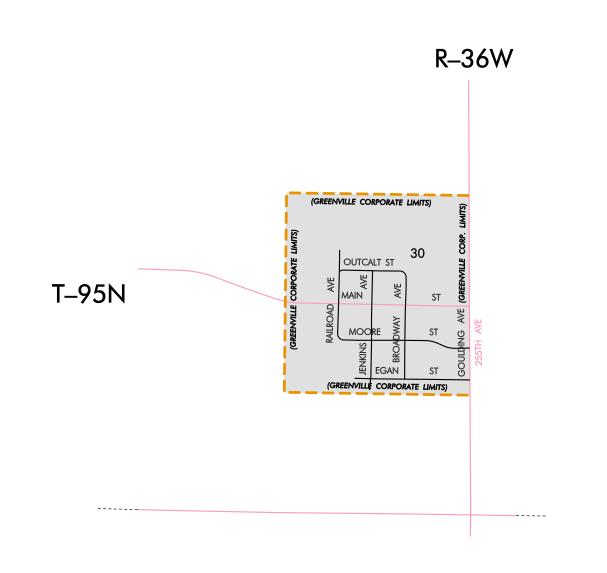

| LLOLIND |
|---------|
|---------|

| INTERSTATE ROUTE                        | 35                                      |
|-----------------------------------------|-----------------------------------------|
| FREEWAY OR EXPRESSWAY ROUTE             | 30                                      |
| U.S. NUMBERED ROUTE                     | <u> </u>                                |
| BUSINESS ROUTE                          | 61                                      |
| STATE NUMBERED ROUTE                    | 44                                      |
| UNSIGNED ROUTE                          | (461)                                   |
| COUNTY NUMBERED ROUTE                   | R38                                     |
| SECONDARY ROAD OR ADJOINING CITY STREET |                                         |
| CITY STREET                             |                                         |
| PARK, INSTITUTION, OR FEDERAL ROAD      |                                         |
| RAILROAD                                |                                         |
| CORPORATION LINE                        |                                         |
| SECTION LINE                            |                                         |
| CUL-DE-SAC                              | ——————————————————————————————————————— |
| SECTION, TOWNSHIP & RANGE NUMBERS       | 9, T-81N, R-30W                         |
|                                         |                                         |