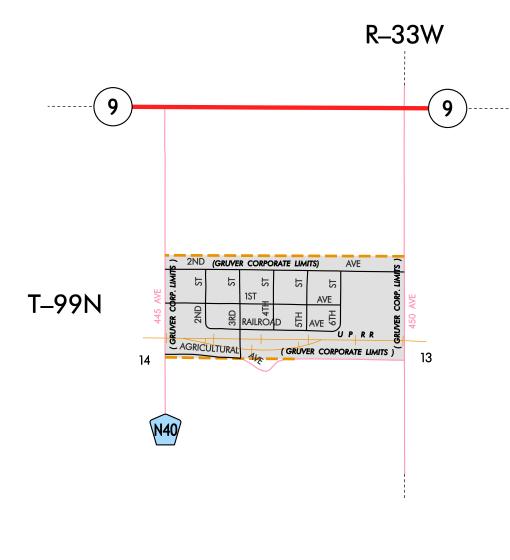

| LEGEND                                  |                 |
|-----------------------------------------|-----------------|
| INTERSTATE ROUTE                        | 35              |
| FREEWAY OR EXPRESSWAY ROUTE             | 30              |
| U.S. NUMBERED ROUTE                     | <u> </u>        |
| BUSINESS ROUTE                          | 61              |
| STATE NUMBERED ROUTE                    |                 |
| UNSIGNED ROUTE                          |                 |
| COUNTY NUMBERED ROUTE                   | R38             |
| SECONDARY ROAD OR ADJOINING CITY STREET |                 |
| CITY STREET                             |                 |
| PARK, INSTITUTION, OR FEDERAL ROAD      |                 |
| RAILROAD                                |                 |
| CORPORATION LINE                        |                 |
| SECTION LINE                            |                 |
| CUL-DE-SAC                              | ——0             |
| SECTION, TOWNSHIP & RANGE NUMBERS       | 9, T-81N, R-30W |
|                                         |                 |