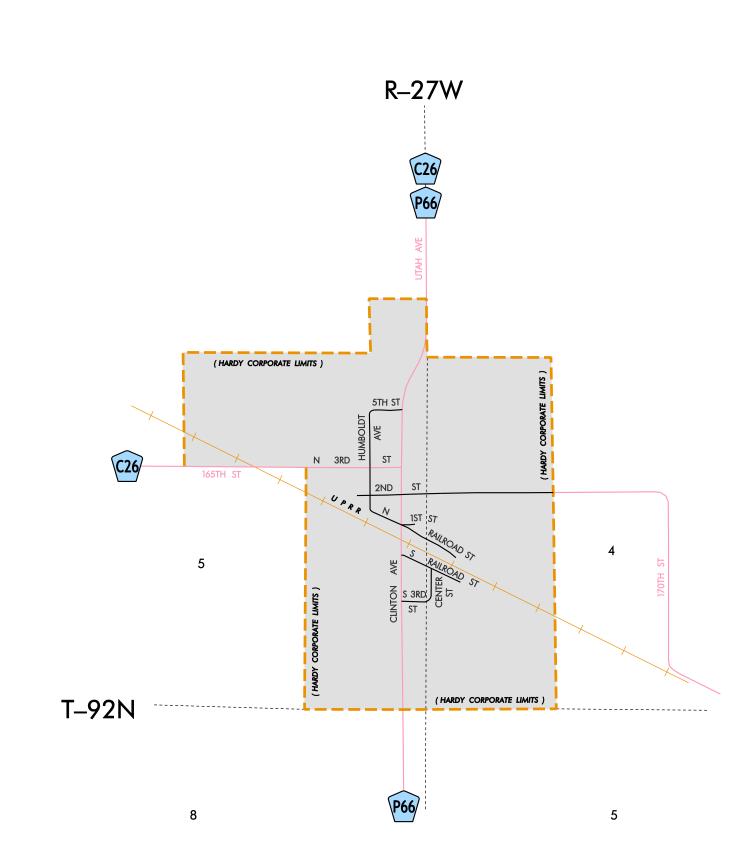

**HIGHWAY AND STREET MAP** OF HARDY **IOWA** PREPARED BY IOWA DEPARTMENT OF TRANSPORTATION PLANNING, PROGRAMMING, AND MODAL DIVISION OFFICE OF TRANSPORTATION DATA PHONE (515) 239-1289 IN COOPERATION WITH UNITED STATES DEPARTMENT OF TRANSPORTATION FEDERAL HIGHWAY ADMINISTRATION 46-3270