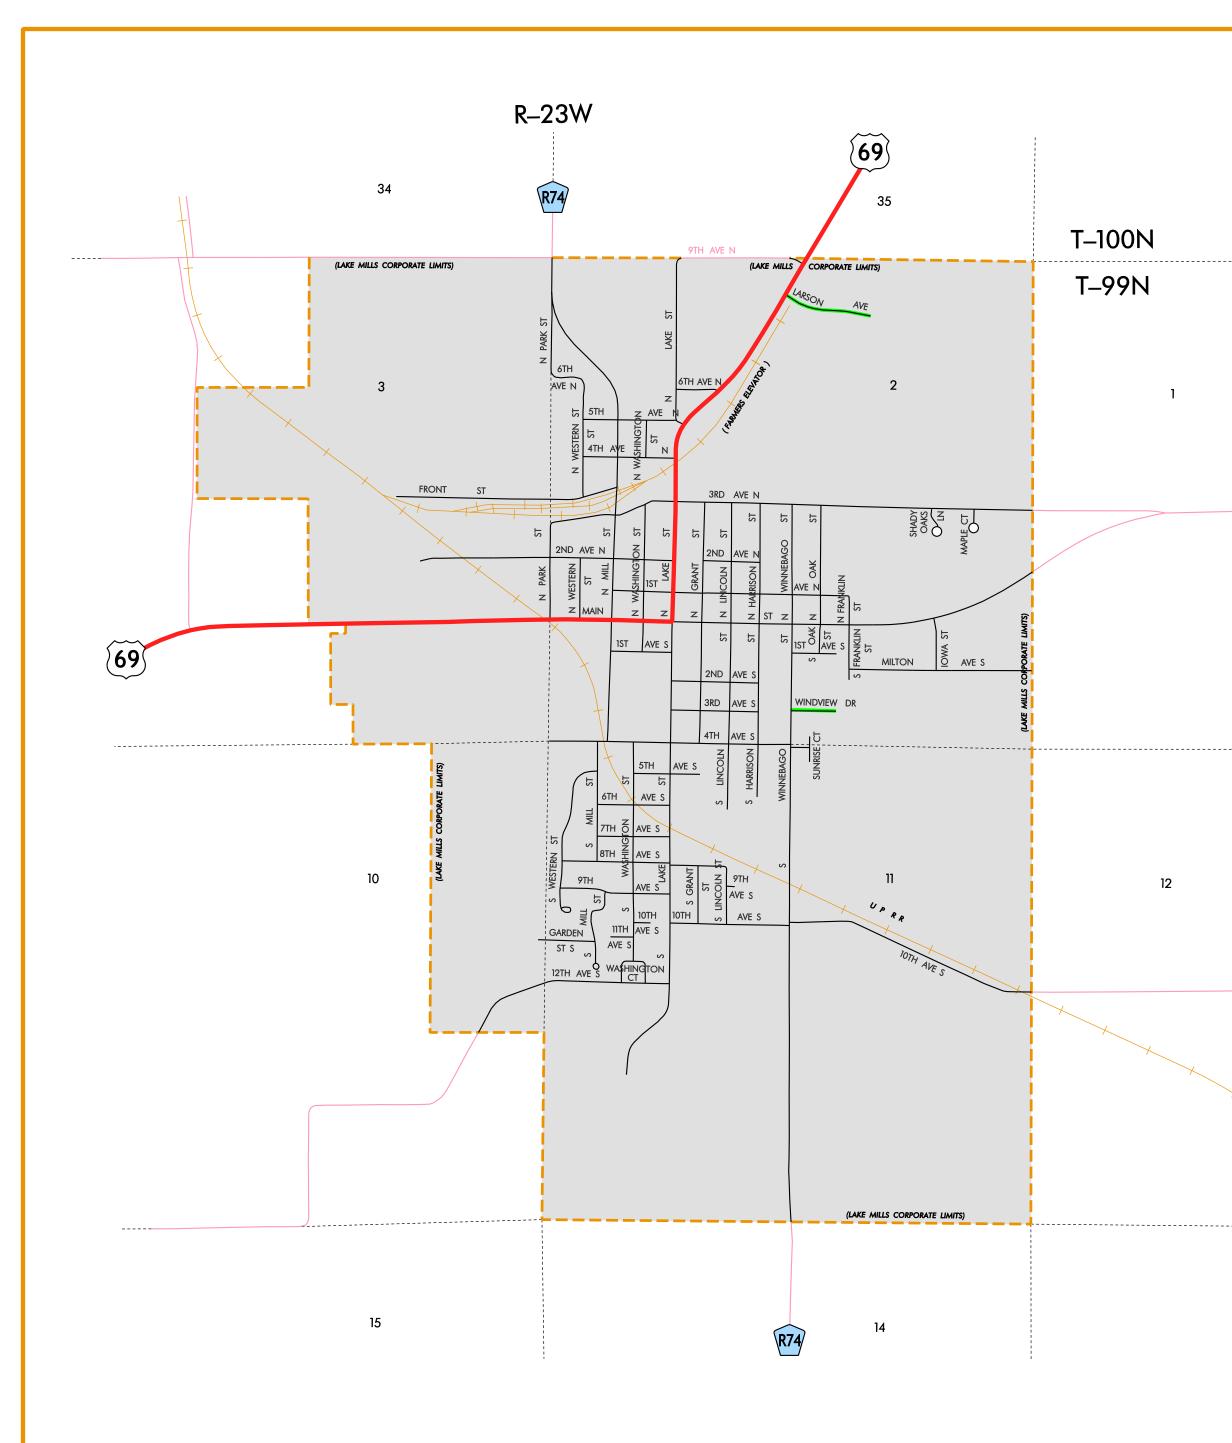

N

10 - 31 - 12

LEGEND

SCALE IN MILES

1.0

SCALE IN KILOMETERS

**HIGHWAY AND STREET MAP** 

OF

LAKE MILLS

**IOWA** 

PREPARED BY

0.75

——

9, T-81N, R-30W

1.5

1.0

2.0

INTERSTATE ROUTE

**BUSINESS ROUTE** 

CITY STREET

RAILROAD

SECTION LINE CUL-DE-SAC

0.1

0 0.1 0.2 0.3 0.4 0.5

0

CORPORATION LINE

0.2 0.3 0.4 0.5

U.S. NUMBERED ROUTE

STATE NUMBERED ROUTE

COUNTY NUMBERED ROUTE

SECONDARY ROAD OR ADJOINING CITY STREET

PARK, INSTITUTION, OR FEDERAL ROAD

SECTION, TOWNSHIP & RANGE NUMBERS

FREEWAY OR EXPRESSWAY ROUTE