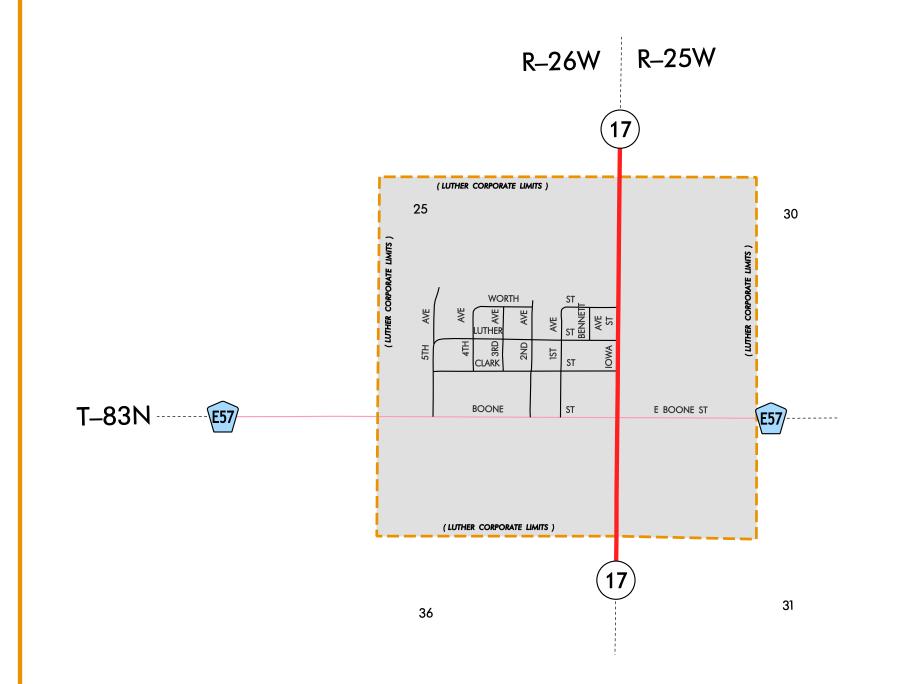

**HIGHWAY AND STREET MAP** OF LUTHER **IOWA** PREPARED BY IOWA DEPARTMENT OF TRANSPORTATION PLANNING, PROGRAMMING, AND MODAL DIVISION OFFICE OF TRANSPORTATION DATA PHONE (515) 239-1289 IN COOPERATION WITH UNITED STATES DEPARTMENT OF TRANSPORTATION FEDERAL HIGHWAY ADMINISTRATION 08-4587