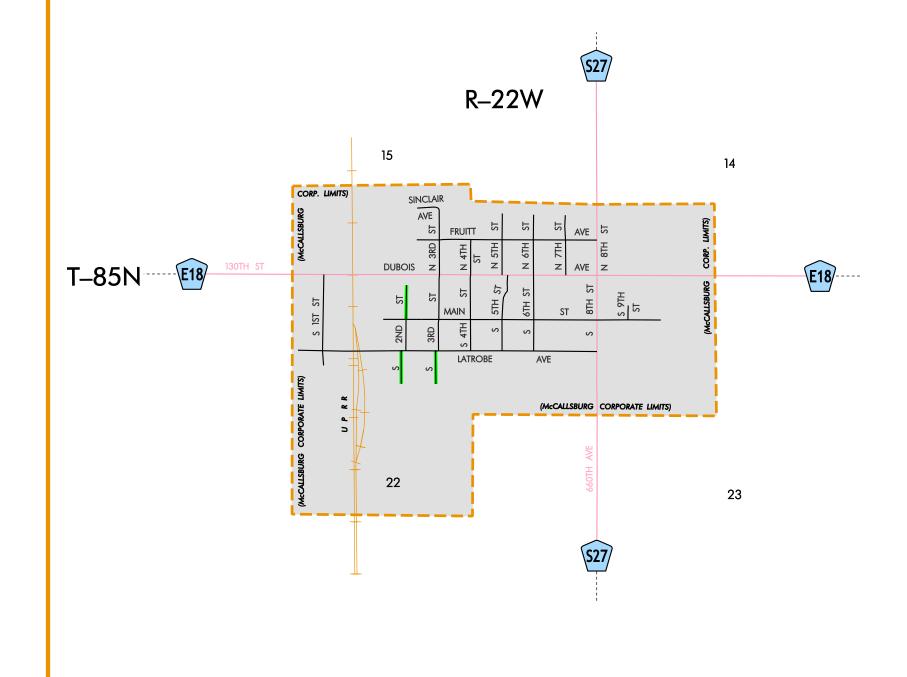

| LEGEND                                  |                                         |  |  |  |
|-----------------------------------------|-----------------------------------------|--|--|--|
| INTERSTATE ROUTE                        | 35                                      |  |  |  |
| FREEWAY OR EXPRESSWAY ROUTE             | 30                                      |  |  |  |
| U.S. NUMBERED ROUTE                     | 6                                       |  |  |  |
| BUSINESS ROUTE                          |                                         |  |  |  |
| STATE NUMBERED ROUTE                    | 44                                      |  |  |  |
| UNSIGNED ROUTE                          | (461)                                   |  |  |  |
| COUNTY NUMBERED ROUTE                   | R38                                     |  |  |  |
| SECONDARY ROAD OR ADJOINING CITY STREET |                                         |  |  |  |
| CITY STREET                             |                                         |  |  |  |
| PARK, INSTITUTION, OR FEDERAL ROAD      |                                         |  |  |  |
| RAILROAD                                | -+++++++                                |  |  |  |
| CORPORATION LINE                        |                                         |  |  |  |
| SECTION LINE                            |                                         |  |  |  |
| CUL-DE-SAC                              | ——————————————————————————————————————— |  |  |  |
| SECTION, TOWNSHIP & RANGE NUMBERS       | 9, T-81N, R-30W                         |  |  |  |
|                                         |                                         |  |  |  |

## HIGHWAY AND STREET MAP OF MCCALLSBURG IOWA

PREPARED BY

IOWA DEPARTMENT OF TRANSPORTATION PLANNING, PROGRAMMING, AND MODAL DIVISION

OFFICE OF TRANSPORTATION DATA

PHONE (515) 239-1289

IN COOPERATION WITH

UNITED STATES DEPARTMENT OF TRANSPORTATION