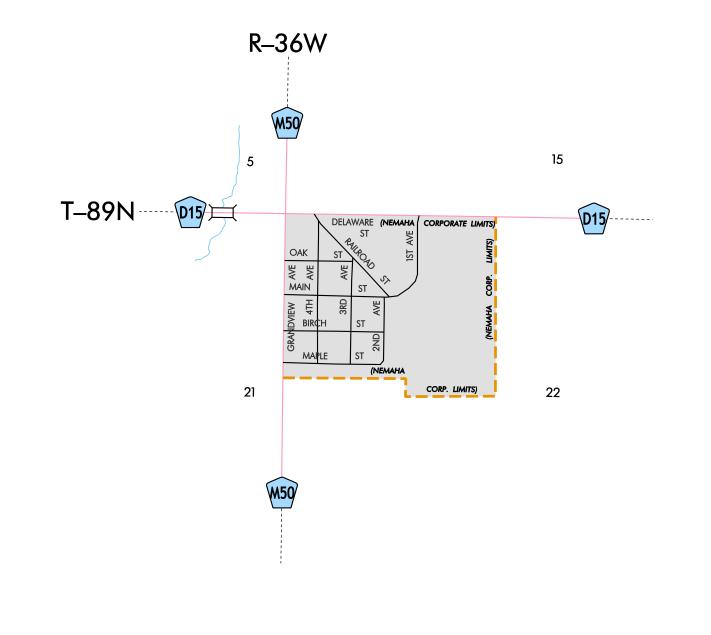

| LEGEND                                  |                 |
|-----------------------------------------|-----------------|
| INTERSTATE ROUTE                        | 35              |
| FREEWAY OR EXPRESSWAY ROUTE             | 30              |
| U.S. NUMBERED ROUTE                     | <u> </u>        |
| BUSINESS ROUTE                          |                 |
| STATE NUMBERED ROUTE                    | 44              |
| UNSIGNED ROUTE                          | (461)           |
| COUNTY NUMBERED ROUTE                   | R38             |
| SECONDARY ROAD OR ADJOINING CITY STREET |                 |
| CITY STREET                             |                 |
| PARK, INSTITUTION, OR FEDERAL ROAD      |                 |
| RAILROAD                                | -+-+-+-+++      |
| CORPORATION LINE                        |                 |
| SECTION LINE                            |                 |
| CUL-DE-SAC                              | O               |
| SECTION, TOWNSHIP & RANGE NUMBERS       | 9, T-81N, R-30W |
|                                         |                 |

|   | SCALE IN MILES |       |        |                     |     |      |     |  |
|---|----------------|-------|--------|---------------------|-----|------|-----|--|
| 0 | 0.1            | 0.2   | 0.3    | 0.4                 | 0.5 | 0.75 | 1.0 |  |
| 0 | 0.1 0.2        | 0.3 0 | .4 0.5 | 1.0                 |     | 1.0  | 1.5 |  |
|   |                |       |        | SCALE IN KILOMETERS |     |      |     |  |