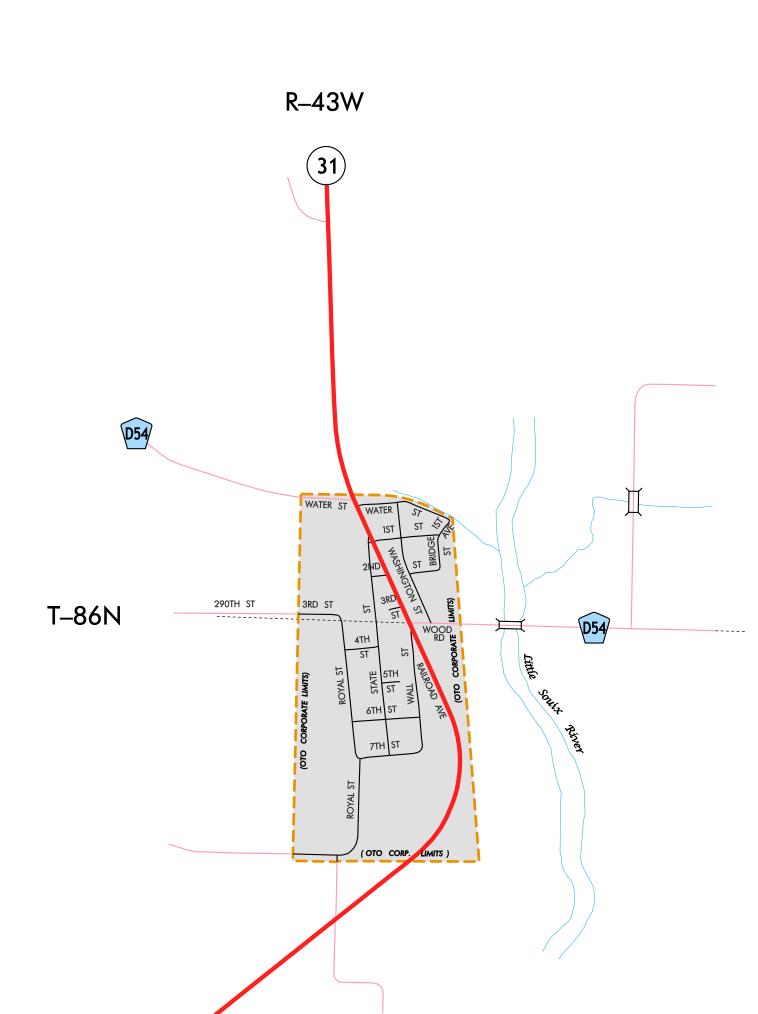

(31)

| LEGEND                                  |                 |
|-----------------------------------------|-----------------|
| INTERSTATE ROUTE                        | 35              |
| FREEWAY OR EXPRESSWAY ROUTE             | 30              |
| U.S. NUMBERED ROUTE                     | (č)             |
| BUSINESS ROUTE                          | <b>61</b>       |
| STATE NUMBERED ROUTE                    | (44)            |
| UNSIGNED ROUTE                          | (461)           |
| COUNTY NUMBERED ROUTE                   | R38             |
| SECONDARY ROAD OR ADJOINING CITY STREET |                 |
| CITY STREET                             |                 |
| PARK, INSTITUTION, OR FEDERAL ROAD      |                 |
| RAILROAD                                |                 |
| CORPORATION LINE                        |                 |
| SECTION LINE                            |                 |
| CUL-DE-SAC                              | ——0             |
| SECTION, TOWNSHIP & RANGE NUMBERS       | 9, T-81N, R-30W |
|                                         |                 |

| SCALE IN MILES |         |        |       |     |       |          |        |     |    |     |
|----------------|---------|--------|-------|-----|-------|----------|--------|-----|----|-----|
| 0              | 0.1     | 0.2    | 0.3   | 0.4 | 0.5   |          | 0.75   | 1   | .0 |     |
|                |         |        |       |     |       |          |        |     |    |     |
| Ó              | 0.1 0.2 | 0.3 0. | 4 0.5 | 1.0 |       |          |        | 1.5 |    | 2.0 |
|                |         |        |       |     | SCALE | IN KILOI | METERS |     |    |     |