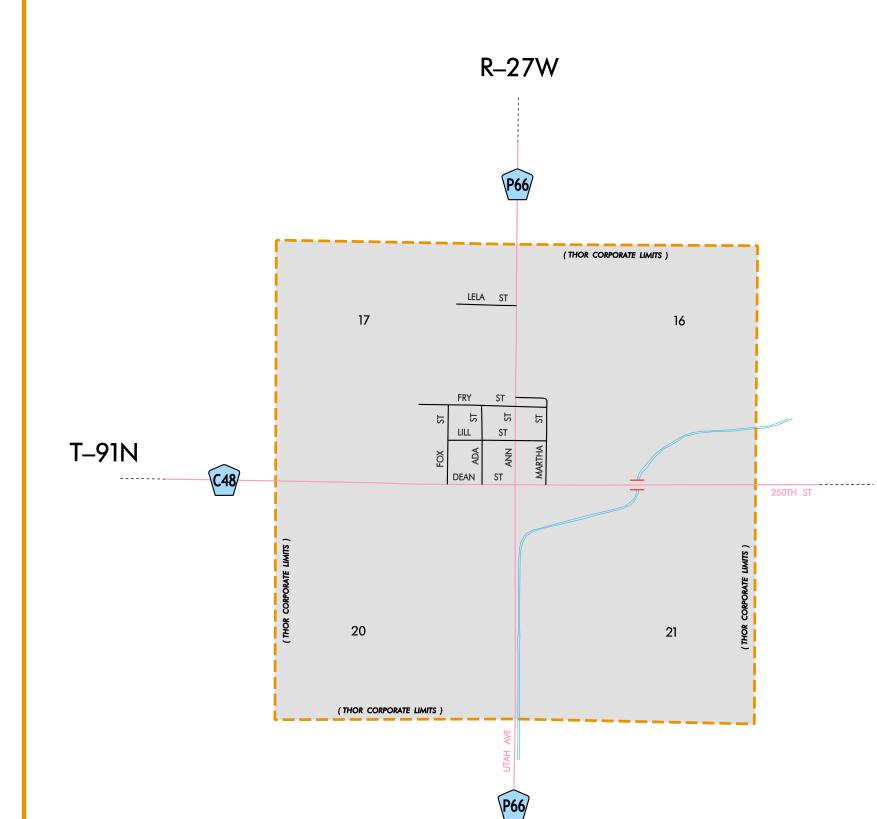

| LEGEND                                  |                                         |  |  |  |  |  |  |  |  |
|-----------------------------------------|-----------------------------------------|--|--|--|--|--|--|--|--|
| INTERSTATE ROUTE                        | 35                                      |  |  |  |  |  |  |  |  |
| FREEWAY OR EXPRESSWAY ROUTE             | 30                                      |  |  |  |  |  |  |  |  |
| U.S. NUMBERED ROUTE                     | 6                                       |  |  |  |  |  |  |  |  |
| BUSINESS ROUTE                          |                                         |  |  |  |  |  |  |  |  |
| STATE NUMBERED ROUTE                    |                                         |  |  |  |  |  |  |  |  |
| UNSIGNED ROUTE                          | (461)                                   |  |  |  |  |  |  |  |  |
| COUNTY NUMBERED ROUTE                   | R38                                     |  |  |  |  |  |  |  |  |
| SECONDARY ROAD OR ADJOINING CITY STREET |                                         |  |  |  |  |  |  |  |  |
| CITY STREET                             |                                         |  |  |  |  |  |  |  |  |
| PARK, INSTITUTION, OR FEDERAL ROAD      |                                         |  |  |  |  |  |  |  |  |
| RAILROAD                                | <del></del>                             |  |  |  |  |  |  |  |  |
| CORPORATION LINE                        |                                         |  |  |  |  |  |  |  |  |
| SECTION LINE                            |                                         |  |  |  |  |  |  |  |  |
| CUL-DE-SAC                              | ——————————————————————————————————————— |  |  |  |  |  |  |  |  |
| SECTION, TOWNSHIP & RANGE NUMBERS       | 9, T-81N, R-30W                         |  |  |  |  |  |  |  |  |
| SCALE IN MILES                          |                                         |  |  |  |  |  |  |  |  |