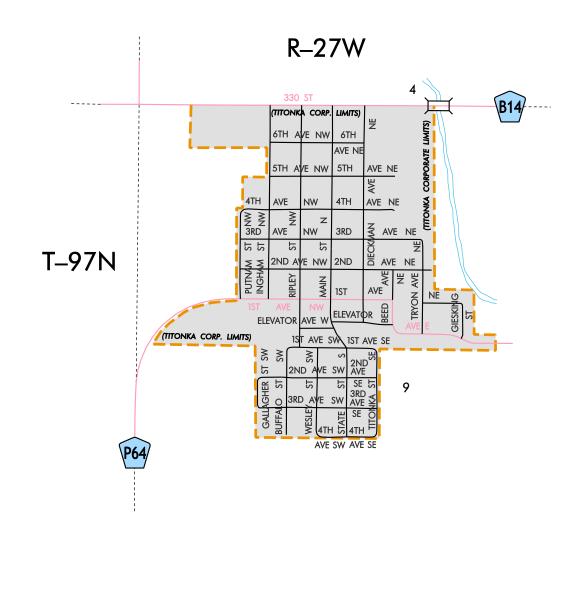

| LEGEND                                  |                 |  |  |  |  |  |  |  |
|-----------------------------------------|-----------------|--|--|--|--|--|--|--|
| INTERSTATE ROUTE                        | 35              |  |  |  |  |  |  |  |
| FREEWAY OR EXPRESSWAY ROUTE             | 30              |  |  |  |  |  |  |  |
| U.S. NUMBERED ROUTE                     | <u> </u>        |  |  |  |  |  |  |  |
| BUSINESS ROUTE                          |                 |  |  |  |  |  |  |  |
| STATE NUMBERED ROUTE                    |                 |  |  |  |  |  |  |  |
| UNSIGNED ROUTE                          |                 |  |  |  |  |  |  |  |
| COUNTY NUMBERED ROUTE                   | R38             |  |  |  |  |  |  |  |
| SECONDARY ROAD OR ADJOINING CITY STREET |                 |  |  |  |  |  |  |  |
| CITY STREET                             |                 |  |  |  |  |  |  |  |
| PARK, INSTITUTION, OR FEDERAL ROAD      |                 |  |  |  |  |  |  |  |
| RAILROAD                                | -+-+-+-+++      |  |  |  |  |  |  |  |
| CORPORATION LINE                        |                 |  |  |  |  |  |  |  |
| SECTION LINE                            |                 |  |  |  |  |  |  |  |
| CUL-DE-SAC                              | ——0             |  |  |  |  |  |  |  |
| SECTION, TOWNSHIP & RANGE NUMBERS       | 9, T-81N, R-30W |  |  |  |  |  |  |  |
|                                         |                 |  |  |  |  |  |  |  |