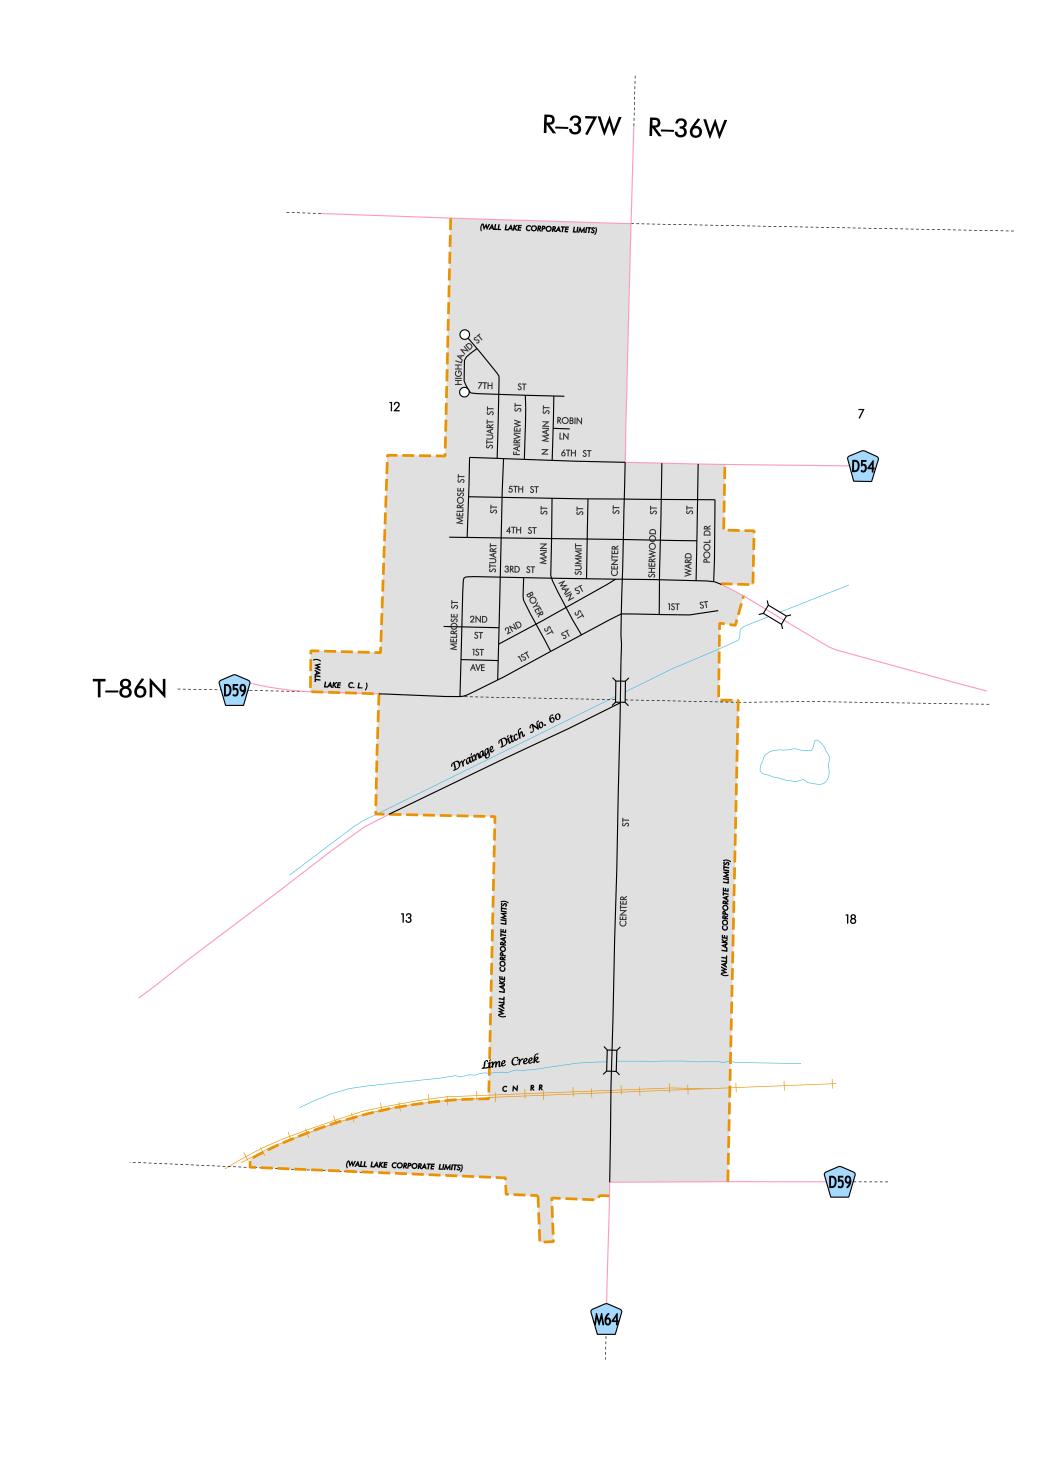

## HIGHWAY AND STREET MAP OF

## WALL LAKE IOWA

PREPARED BY

IOWA DEPARTMENT OF TRANSPORTATION PLANNING, PROGRAMMING, AND MODAL DIVISION OFFICE OF TRANSPORTATION DATA PHONE (515) 239-1289 IN COOPERATION WITH UNITED STATES DEPARTMENT OF TRANSPORTATION FEDERAL HIGHWAY ADMINISTRATION