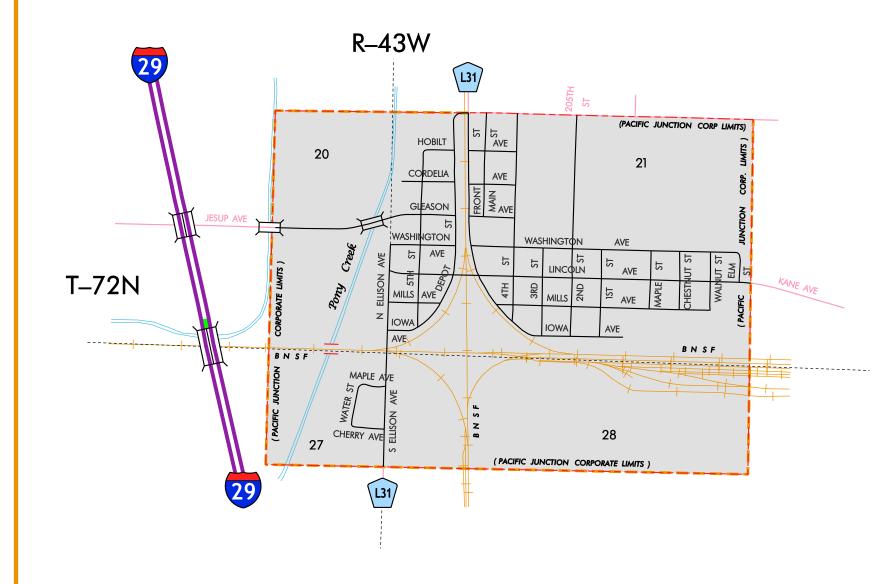

| LEGEND                                  |                 |
|-----------------------------------------|-----------------|
| INTERSTATE ROUTE                        | 35              |
| FREEWAY OR EXPRESSWAY ROUTE             | 30              |
| U.S. NUMBERED ROUTE                     | <u> </u>        |
| BUSINESS ROUTE                          |                 |
| STATE NUMBERED ROUTE                    | (44)            |
| UNSIGNED ROUTE                          | <u> </u>        |
| COUNTY NUMBERED ROUTE                   | R38             |
| SECONDARY ROAD OR ADJOINING CITY STREET |                 |
| CITY STREET                             |                 |
| PARK, INSTITUTION, OR FEDERAL ROAD      |                 |
| RAILROAD                                | <del></del>     |
| CORPORATION LINE                        |                 |
| SECTION LINE                            |                 |
| CUL-DE-SAC                              | ——0             |
| SECTION, TOWNSHIP & RANGE NUMBERS       | 9, T-81N, R-30W |
| SCALE IN MILES                          |                 |