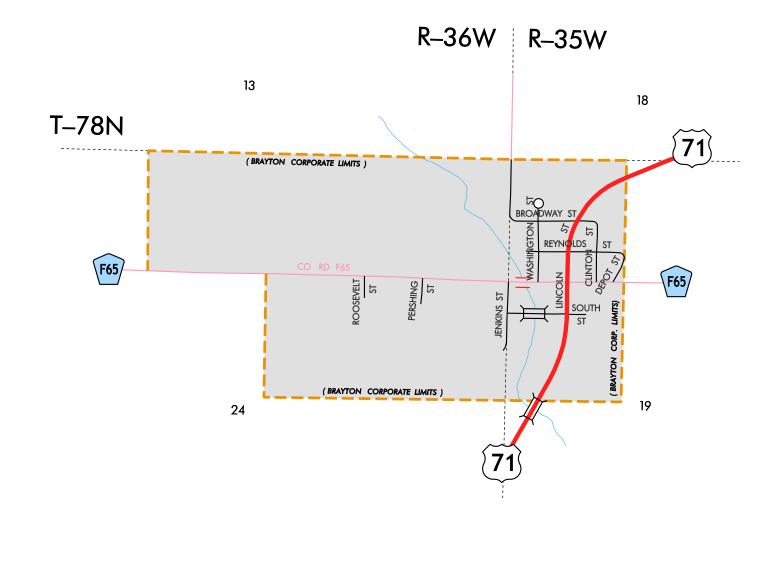

## **HIGHWAY AND STREET MAP** OF BRAYTON **IOWA**

PREPARED BY

IOWA DEPARTMENT OF TRANSPORTATION PLANNING, PROGRAMMING, AND MODAL DIVISION

OFFICE OF SYSTEMS PLANNING

PHONE (515) 239-1664

IN COOPERATION WITH