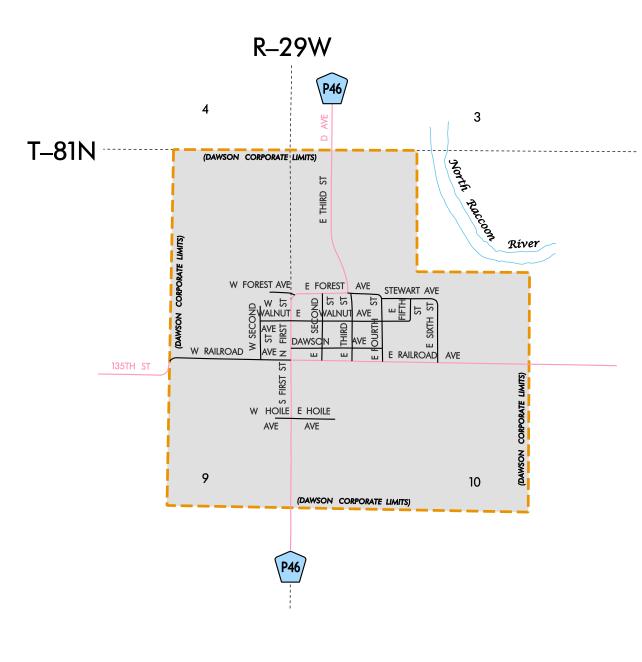

## HIGHWAY AND STREET MAP OF DAWSON IOWA

PREPARED BY

IOWA DEPARTMENT OF TRANSPORTATION PLANNING, PROGRAMMING, AND MODAL DIVISION OFFICE OF SYSTEMS PLANNING PHONE (515) 239-1664 IN COOPERATION WITH UNITED STATES DEPARTMENT OF TRANSPORTATION