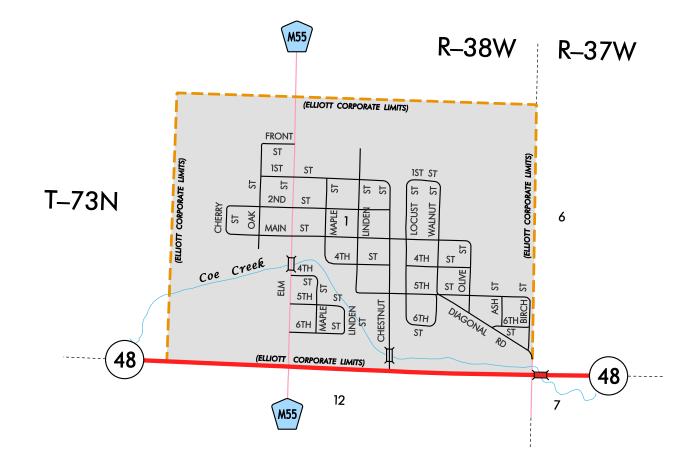

## **HIGHWAY AND STREET MAP** OF **ELLIOTT IOWA** PREPARED BY IOWA DEPARTMENT OF TRANSPORTATION PLANNING, PROGRAMMING, AND MODAL DIVISION OFFICE OF SYSTEMS PLANNING PHONE (515) 239-1664 IN COOPERATION WITH UNITED STATES DEPARTMENT OF TRANSPORTATION FEDERAL HIGHWAY ADMINISTRATION