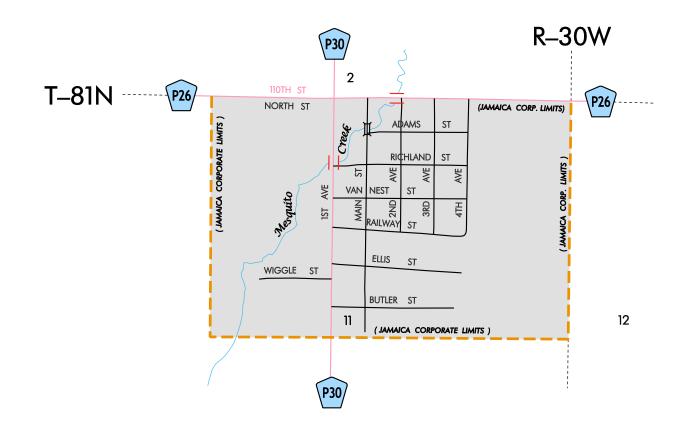

**HIGHWAY AND STREET MAP** OF JAMAICA **IOWA** PREPARED BY IOWA DEPARTMENT OF TRANSPORTATION PLANNING, PROGRAMMING, AND MODAL DIVISION OFFICE OF SYSTEMS PLANNING PHONE (515) 239-1664 IN COOPERATION WITH UNITED STATES DEPARTMENT OF TRANSPORTATION FEDERAL HIGHWAY ADMINISTRATION