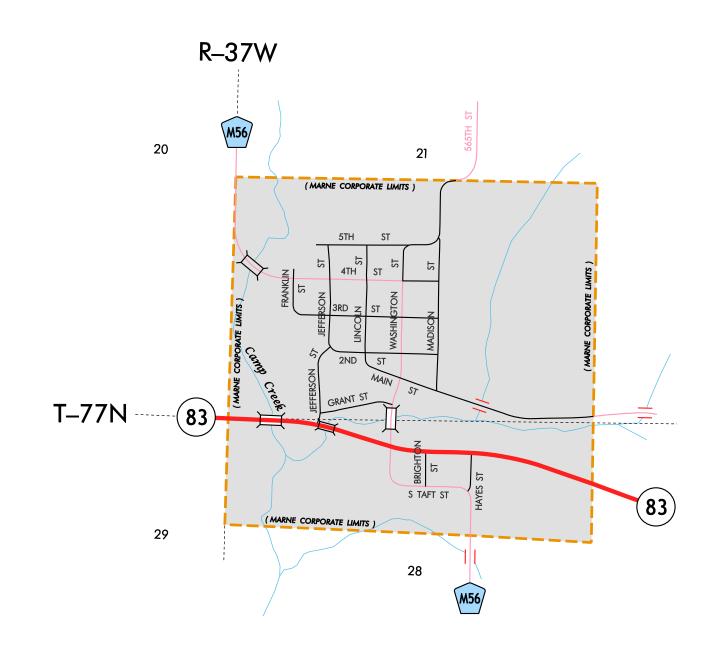

| LEGEND                                  |                 |  |  |  |  |  |  |  |
|-----------------------------------------|-----------------|--|--|--|--|--|--|--|
| INTERSTATE ROUTE                        | 35              |  |  |  |  |  |  |  |
| FREEWAY OR EXPRESSWAY ROUTE             | 30              |  |  |  |  |  |  |  |
| U.S. NUMBERED ROUTE                     | <u> </u>        |  |  |  |  |  |  |  |
| BUSINESS ROUTE                          | losines         |  |  |  |  |  |  |  |
| STATE NUMBERED ROUTE                    |                 |  |  |  |  |  |  |  |
| UNSIGNED ROUTE                          | (461)           |  |  |  |  |  |  |  |
| COUNTY NUMBERED ROUTE                   | R38             |  |  |  |  |  |  |  |
| SECONDARY ROAD OR ADJOINING CITY STREET |                 |  |  |  |  |  |  |  |
| CITY STREET                             |                 |  |  |  |  |  |  |  |
| PARK, INSTITUTION, OR FEDERAL ROAD      |                 |  |  |  |  |  |  |  |
| RAILROAD                                | -+-+-+-++       |  |  |  |  |  |  |  |
| CORPORATION LINE                        |                 |  |  |  |  |  |  |  |
| SECTION LINE                            |                 |  |  |  |  |  |  |  |
| CUL-DE-SAC                              | ——0             |  |  |  |  |  |  |  |
| SECTION, TOWNSHIP & RANGE NUMBERS       | 9, T-81N, R-30W |  |  |  |  |  |  |  |
|                                         |                 |  |  |  |  |  |  |  |

## HIGHWAY AND STREET MAP OF MARNE IOWA PREPARED BY

IOWA DEPARTMENT OF TRANSPORTATION PLANNING, PROGRAMMING, AND MODAL DIVISION

OFFICE OF SYSTEMS PLANNING

PHONE (515) 239-1664

IN COOPERATION WITH

UNITED STATES DEPARTMENT OF TRANSPORTATION