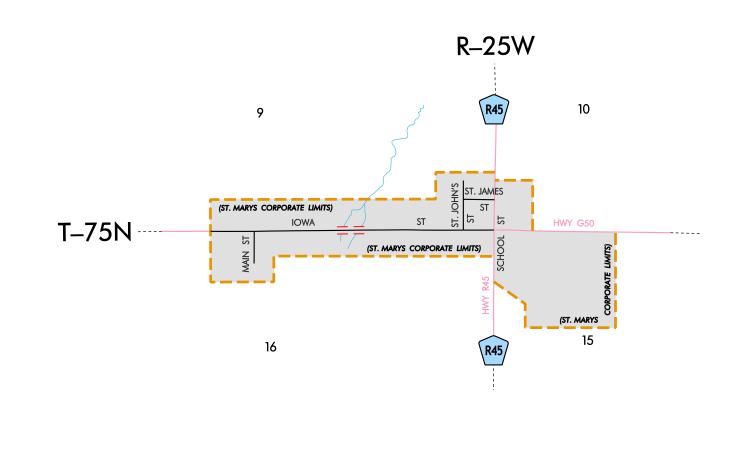

## **HIGHWAY AND STREET MAP** OF SAINT MARYS **IOWA**

PREPARED BY

IOWA DEPARTMENT OF TRANSPORTATION PLANNING, PROGRAMMING, AND MODAL DIVISION

OFFICE OF SYSTEMS PLANNING

PHONE (515) 239-1664

IN COOPERATION WITH