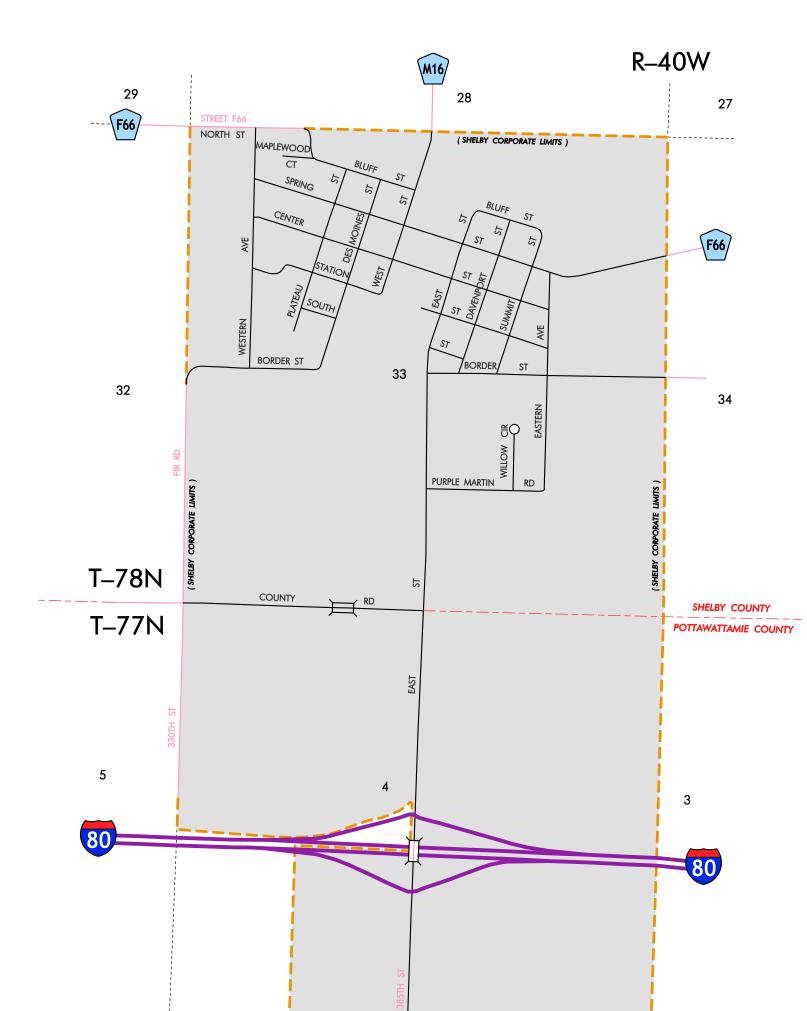

| LEGEND                                  |                      |
|-----------------------------------------|----------------------|
| INTERSTATE ROUTE                        | 35                   |
| FREEWAY OR EXPRESSWAY ROUTE             | 30                   |
| U.S. NUMBERED ROUTE                     | <u>6</u>             |
| BUSINESS ROUTE                          | 61                   |
| STATE NUMBERED ROUTE                    |                      |
| UNSIGNED ROUTE                          | (461)                |
| COUNTY NUMBERED ROUTE                   | R38                  |
| SECONDARY ROAD OR ADJOINING CITY STREET |                      |
| CITY STREET                             |                      |
| PARK, INSTITUTION, OR FEDERAL ROAD      |                      |
| RAILROAD                                | <del>-+-+-+-++</del> |
| CORPORATION LINE                        |                      |
| SECTION LINE                            |                      |
| CUL-DE-SAC                              | ——•                  |
| SECTION, TOWNSHIP & RANGE NUMBERS       | 9, T-81N, R-30W      |
| SCALE IN MILES                          |                      |

## 0.2 0.3 0.4 0.5 0.75 1.0 0.1 0 0.1 0.2 0.3 0.4 0.5 1.0 1.5 2.0 SCALE IN KILOMETERS

0

**HIGHWAY AND STREET MAP** OF **SHELBY IOWA** PREPARED BY

IOWA DEPARTMENT OF TRANSPORTATION PLANNING, PROGRAMMING, AND MODAL DIVISION

OFFICE OF SYSTEMS PLANNING

PHONE (515) 239-1664

IN COOPERATION WITH

UNITED STATES DEPARTMENT OF TRANSPORTATION

FEDERAL HIGHWAY ADMINISTRATION

83-6945