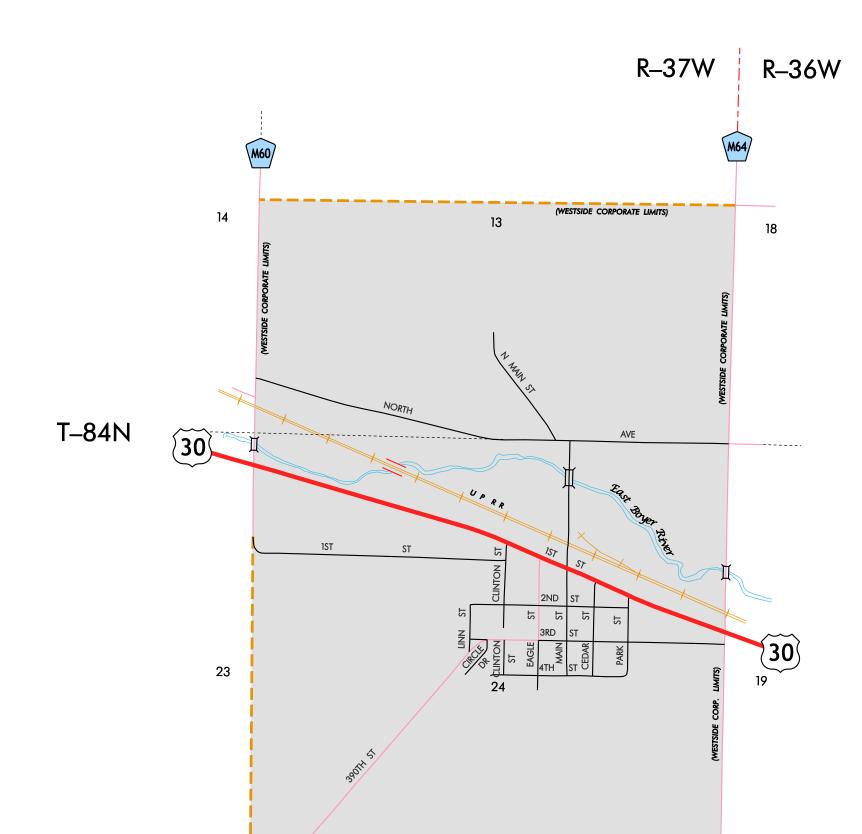

| LEGEND                                  |                                         |  |  |  |  |  |  |  |
|-----------------------------------------|-----------------------------------------|--|--|--|--|--|--|--|
| INTERSTATE ROUTE                        | 35                                      |  |  |  |  |  |  |  |
| FREEWAY OR EXPRESSWAY ROUTE             | 30                                      |  |  |  |  |  |  |  |
| U.S. NUMBERED ROUTE                     | <u> </u>                                |  |  |  |  |  |  |  |
| BUSINESS ROUTE                          | 61                                      |  |  |  |  |  |  |  |
| STATE NUMBERED ROUTE                    |                                         |  |  |  |  |  |  |  |
| UNSIGNED ROUTE                          | (461)                                   |  |  |  |  |  |  |  |
| COUNTY NUMBERED ROUTE                   | R38                                     |  |  |  |  |  |  |  |
| SECONDARY ROAD OR ADJOINING CITY STREET |                                         |  |  |  |  |  |  |  |
| CITY STREET                             |                                         |  |  |  |  |  |  |  |
| PARK, INSTITUTION, OR FEDERAL ROAD      |                                         |  |  |  |  |  |  |  |
| RAILROAD                                | - <del></del>                           |  |  |  |  |  |  |  |
| CORPORATION LINE                        |                                         |  |  |  |  |  |  |  |
| SECTION LINE                            |                                         |  |  |  |  |  |  |  |
| CUL-DE-SAC                              | ——————————————————————————————————————— |  |  |  |  |  |  |  |
| SECTION, TOWNSHIP & RANGE NUMBERS       | 9, T-81N, R-30W                         |  |  |  |  |  |  |  |
| SCALE IN MILES                          |                                         |  |  |  |  |  |  |  |

|   |         |        |        |     | SCAL     | E IN MILES   |     |     |
|---|---------|--------|--------|-----|----------|--------------|-----|-----|
| 0 | 0.1     | 0.2    | 0.3    | 0.4 | 0.5      | 0.75         | 1.0 |     |
| 0 | 0.1 0.2 | 0.3 0. | .4 0.5 |     |          | 1.0          | 1.5 | 2.0 |
|   |         |        |        |     | SCALE IN | N KILOMETERS |     |     |

HIGHWAY AND STREET MAP OF WESTSIDE IOWA DEPARTMENT OF TRANSPORTATION PLANNING, PROGRAMMING, AND MODAL DIVISION OFFICE OF SYSTEMS PLANNING

IN COOPERATION WITH

UNITED STATES DEPARTMENT OF TRANSPORTATION

PHONE (515) 239-1664